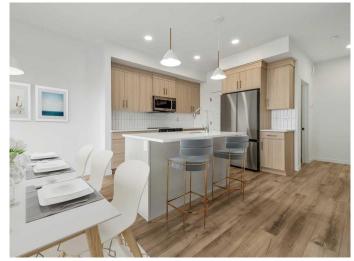

## \$499,900

3 Bedroom, 3.00 Bathroom, 1,307 sqft Residential on 0.09 Acres

Blackwolf 2, Lethbridge, Alberta

The popular "Grayson" model by Avonlea Homes . Nice and open floor plan on the main floor, 9' ceilings, large windows for that extra sunlight, quartz countertops, and Kohler fixtures. Great corner pantry in the kitchen for storage. Upstairs there are 3 nice bedrooms, full bath, convenience of laundry, master bedroom with walk in closet and ensuite with 5' shower. The Basement is undeveloped but set up for family room, 4th bedroom and another full bath. Enjoy the insulated Double attached garage to keep those vehicles warm and dry. Located in the new phase of Blackwolf close to walking trails, 73 acre Legacy Park and lots of amenities. Easy access to downtown core. Home is Virtually Staged. New Home Warranty. FIRST TIME HOME BUYER, ASK ABOUT THE NEW GOVERNMENT GST REBATE. Certain restrictions apply.

## Interior

Interior Features Kitchen Island, Pantry, Quartz Counters, Walk-In Closet(s)

Appliances Dishwasher, Electric Range, Microwave Hood Fan, Refrigerator

Heating Forced Air

Cooling None
Has Basement Yes