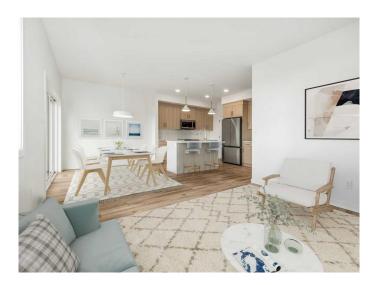

## \$499,900

3 Bedroom, 3.00 Bathroom, 1,307 sqft Residential on 0.09 Acres

Blackwolf 2, Lethbridge, Alberta

The popular "Grayson" model by Avonlea Homes . Nice and open floor plan on the main floor, 9' ceilings, large windows for that extra sunlight, quartz countertops, and Kohler fixtures. Great corner pantry in the kitchen for storage. Upstairs there are 3 nice bedrooms, full bath, convenience of laundry, master bedroom with walk in closet and ensuite with 5' shower. The Basement is undeveloped but set up for family room, 4th bedroom and another full bath. Enjoy the insulated Double attached garage to keep those vehicles warm and dry. Located in the new phase of Blackwolf close to walking trails, 73 acre Legacy Park and lots of amenities. Easy access to downtown core. Home is Virtually Staged. New Home Warranty. FIRST TIME HOME BUYER, ASK ABOUT THE NEW GOVERNMENT GST REBATE. Certain restrictions apply.

### **Essential Information**

MLS® # A2222121 Price \$499,900

Bedrooms 3

Bathrooms 3.00

Full Baths 2

Half Baths 1

Square Footage 1,307 Acres 0.09

Year Built 2025

## Interior

Interior Features Kitchen Island, Pantry, Quartz Counters, Walk-In Closet(s)

Appliances Dishwasher, Electric Range, Microwave Hood Fan, Refrigerator

Heating Forced Air

Cooling None
Has Basement Yes