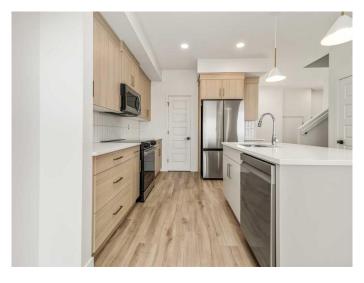

## \$499,900

3 Bedroom, 3.00 Bathroom, 1,307 sqft Residential on 0.09 Acres

Blackwolf 2, Lethbridge, Alberta

The popular "Grayson" model by Avonlea Homes . Nice and open floor plan on the main floor, 9' ceilings, large windows for that extra sunlight, quartz countertops, and Kohler fixtures. Great corner pantry in the kitchen for storage. Upstairs there are 3 nice bedrooms, full bath, convenience of laundry, master bedroom with walk in closet and ensuite with 5' shower. The Basement is undeveloped but set up for family room, 4th bedroom and another full bath. Enjoy the insulated Double attached garage to keep those vehicles warm and dry. Located in the new phase of Blackwolf close to walking trails, 73 acre Legacy Park and lots of amenities. Easy access to downtown core. Home is Virtually Staged. New Home Warranty. FIRST TIME HOME BUYER, ASK ABOUT THE NEW GOVERNMENT GST REBATE. Certain restrictions apply.

## Interior

Interior Features Kitchen Island, Pantry, Quartz Counters, Walk-In Closet(s)

Appliances Dishwasher, Electric Range, Microwave Hood Fan, Refrigerator

Heating Forced Air

Cooling None
Has Basement Yes