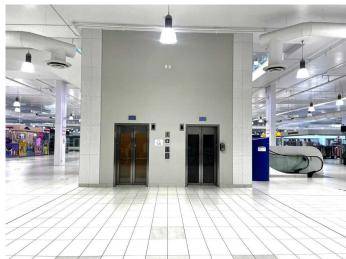

#### \$199,800

0 Bedroom, 0.00 Bathroom, Commercial on 4.00 Acres

NONE, Rural Rocky View County, Alberta

New Horizon Mall - Double unit! One of the best locations in the mall. Next to the elevator and the stage!