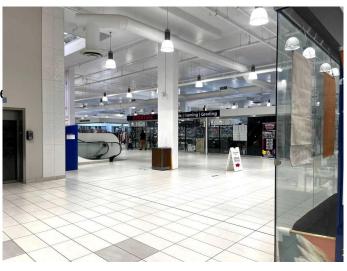

#### \$199,800

0 Bedroom, 0.00 Bathroom, Commercial on 4.00 Acres

NONE, Rural Rocky View County, Alberta

New Horizon Mall - Double unit! One of the best locations in the mall. Next to the elevator and the stage!