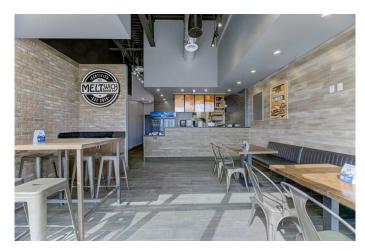

**Business Highlights:** 

Fully established brand with a loyal customer base

Stylish, modern buildout â€" no renovation needed

Fully equipped and professionally staffed

Prime retail space in a high-growth area

Current sales exceed \$40,000 per month

Franchise fee waived â€" save \$30,000 upfront

Lease in place at \$35–\$37 per sq ft, approx. 1,140 sq ft

Whether you're an experienced restaurateur or an ambitious entrepreneur, this is a turnkey business ready for immediate success.