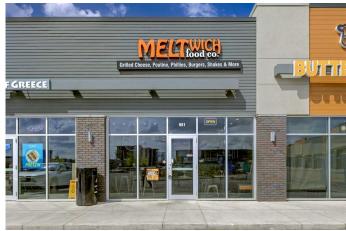

# \$99,900 - 981 Tamarack Way Nw, Edmonton

MLS® #A2221525

### \$99,900

0 Bedroom, 0.00 Bathroom, Commercial on 0.00 Acres

Tamarack, Edmonton, Alberta

Turnkey Franchise Opportunity – Meltwich Food Co. – Prime Edmonton Location An exceptional opportunity to own a fully operational Meltwich Food Co. franchise in the heart of Edmonton's thriving commercial district. Located at 981 Tamarack Way NW, this modern quick-service restaurant is situated in the high-traffic Grove On 17 development, offering excellent visibility and consistent foot traffic.

#### **Community Information**

Address 981 Tamarack Way Nw

Subdivision Tamarack

City Edmonton

County Edmonton

Province Alberta

Postal Code T6T 0X2