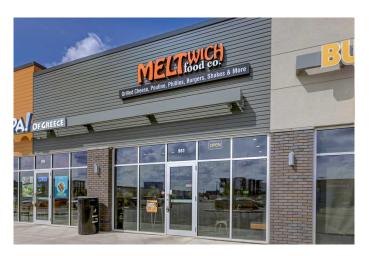

# \$99,900 - 981 Tamarack Way Nw, Edmonton

MLS® #A2221525

### \$99,900

0 Bedroom, 0.00 Bathroom, Commercial on 0.00 Acres

Tamarack, Edmonton, Alberta

Turnkey Franchise Opportunity – Meltwich Food Co. – Prime Edmonton Location An exceptional opportunity to own a fully operational Meltwich Food Co. franchise in the heart of Edmonton's thriving commercial district. Located at 981 Tamarack Way NW, this modern quick-service restaurant is situated in the high-traffic Grove On 17 development, offering excellent visibility and consistent foot traffic.

#### **Community Information**

Address 981 Tamarack Way Nw

Subdivision Tamarack

City Edmonton

County Edmonton

Province Alberta

Postal Code T6T 0X2