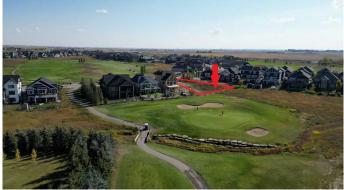

### \$315,000

0 Bedroom, 0.00 Bathroom, Land on 0.17 Acres

Lakes of Muirfield, Lyalta, Alberta

The last available walkout, golf course lot in this phase at the Lakes of Muirfield! Perfectly positioned, this incredible pie-shaped lot offers a rare combination of privacy and scenic beauty. With 116 feet of width across the back, the west-facing backyard opens directly onto the golf course, providing uninterrupted mountain views and spectacular sunsets. In addition to backing onto the course, this lot also fronts onto another section of the golf courseâ€"no neighbors on either side, just wide open green space and panoramic vistas. Whether you're looking to build your dream bungalow or a large two story home, this is a prime opportunity to secure one of the most desirable lots in the community.

## **Community Information**

| Address     | 496 Muirfield Crescent |
|-------------|------------------------|
| Subdivision | Lakes of Muirfield     |

| City<br>County<br>Province<br>Postal Code | Lyalta<br>Wheatland County<br>Alberta<br>T0J1Y1                                                                                                 |  |
|-------------------------------------------|-------------------------------------------------------------------------------------------------------------------------------------------------|--|
| Amenities                                 |                                                                                                                                                 |  |
| Amenities                                 | Dog Park, Trash, Colf Course, Recreation Facilities, RV/Boat Storage                                                                            |  |
| Exterior                                  |                                                                                                                                                 |  |
| Lot Description                           | Back Yard, Backs on to Park/Green Space, Close to Clubhouse, No<br>Neighbours Behind, On Golf Course, Pie Shaped Lot, Street Lighting,<br>Views |  |
| Additional Information                    |                                                                                                                                                 |  |
| Date Listed                               | May 15th, 2025                                                                                                                                  |  |
| Days on Market                            | 56                                                                                                                                              |  |
| Zoning                                    | DC-7                                                                                                                                            |  |