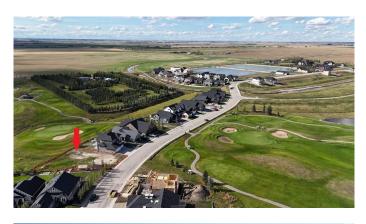

### \$315,000

0 Bedroom, 0.00 Bathroom, Land on 0.17 Acres

Lakes of Muirfield, Lyalta, Alberta

The last available walkout, golf course lot in this phase at the Lakes of Muirfield! Perfectly positioned, this incredible pie-shaped lot offers a rare combination of privacy and scenic beauty. With 116 feet of width across the back, the west-facing backyard opens directly onto the golf course, providing uninterrupted mountain views and spectacular sunsets. In addition to backing onto the course, this lot also fronts onto another section of the golf courseâ€"no neighbors on either side, just wide open green space and panoramic vistas. Whether you're looking to build your dream bungalow or a large two story home, this is a prime opportunity to secure one of the most desirable lots in the community.

## **Community Information**

| Address     | 496 Muirfield Crescent |
|-------------|------------------------|
| Subdivision | Lakes of Muirfield     |

| City<br>County<br>Province<br>Postal Code | Lyalta<br>Wheatland County<br>Alberta<br>T0J1Y1                                                                                                 |  |
|-------------------------------------------|-------------------------------------------------------------------------------------------------------------------------------------------------|--|
| Amenities                                 |                                                                                                                                                 |  |
| Amenities                                 | Dog Park, Trash, Colf Course, Recreation Facilities, RV/Boat Storage                                                                            |  |
| Exterior                                  |                                                                                                                                                 |  |
| Lot Description                           | Back Yard, Backs on to Park/Green Space, Close to Clubhouse, No<br>Neighbours Behind, On Golf Course, Pie Shaped Lot, Street Lighting,<br>Views |  |
| Additional Information                    |                                                                                                                                                 |  |
| Date Listed                               | May 15th, 2025                                                                                                                                  |  |
| Days on Market                            | 56                                                                                                                                              |  |
| Zoning                                    | DC-7                                                                                                                                            |  |