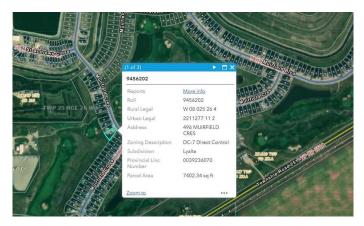

## **Essential Information**

| MLS® #    | A2221495         |
|-----------|------------------|
| Price     | \$315,000        |
| Bathrooms | 0.00             |
| Acres     | 0.17             |
| Туре      | Land             |
| Sub-Type  | Residential Land |
| Status    | Active           |

## **Community Information**

| Address     | 496 Muirfield Crescent |
|-------------|------------------------|
| Subdivision | Lakes of Muirfield     |

| City<br>County<br>Province<br>Postal Code | Lyalta<br>Wheatland County<br>Alberta<br>T0J1Y1                                                                                                 |  |
|-------------------------------------------|-------------------------------------------------------------------------------------------------------------------------------------------------|--|
| Amenities                                 |                                                                                                                                                 |  |
| Amenities                                 | Dog Park, Trash, Colf Course, Recreation Facilities, RV/Boat Storage                                                                            |  |
| Exterior                                  |                                                                                                                                                 |  |
| Lot Description                           | Back Yard, Backs on to Park/Green Space, Close to Clubhouse, No<br>Neighbours Behind, On Golf Course, Pie Shaped Lot, Street Lighting,<br>Views |  |
| Additional Information                    |                                                                                                                                                 |  |
| Date Listed                               | May 15th, 2025                                                                                                                                  |  |
| Days on Market                            | 56                                                                                                                                              |  |
| Zoning                                    | DC-7                                                                                                                                            |  |