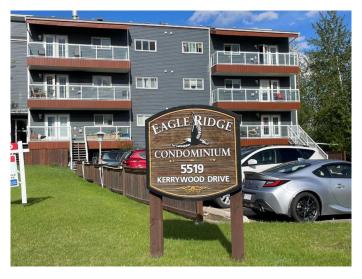

# \$139,900 - 106, 5519 Kerry Wood Drive, Red Deer

MLS® #A2221493

## \$139,900

2 Bedroom, 1.00 Bathroom, 808 sqft Residential on 0.04 Acres

Riverside Meadows, Red Deer, Alberta

Welcome to this open concept and affordable 2 bedroom condo located on the first floor with a private balcony and near the Red Deer river and trail system! Located within walking distance to Bower Ponds, and Downtown this condo presents an exceptional opportunity to enjoy your first home or investment property. There are 2 roomy bedrooms, providing ample space for relaxation and privacy, insuite laundry and a 4pce piece bath. Third-floor location ensures a peaceful and tranquil living environment. Enjoy breathtaking views of the Red Deer River right from your balcony. Immerse yourself in the lively atmosphere of Capstone, Red Deer's newest community destination, only 1.5 kilometers from your doorstep. Hospital is a 7 minute drive. Birds eve views of the Red Deer River create a captivating backdrop for everyday living. No more hassle of coin-operated laundry as this condo offers the convenience of in-suite laundry facilities. Explore miles of picturesque walking and mountain biking trails along the river, perfect for outdoor enthusiasts. The BMX park, located just steps away, adds an extra dose of excitement to your daily activities. Escape rising rental rates and low vacancies. Don't miss the opportunity to make this condo your own and experience the ultimate blend of natural beauty, community amenities, and modern convenience. Condo fees include HEAT, GAS, (including your fireplace)WATER, SEWER, TRASH. In-suite washer/dryer (included), security fob entrance,

## **Community Information**

Address 106, 5519 Kerry Wood Drive

Subdivision Riverside Meadows

City Red Deer
County Red Deer
Province Alberta
Postal Code T4N 4X3