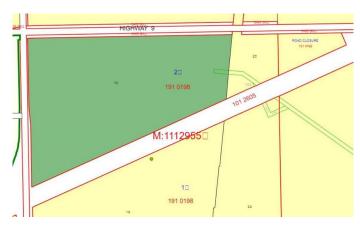

### \$630,000

0 Bedroom, 0.00 Bathroom, Land on 53.59 Acres

NONE, Rural Rocky View County, Alberta

Excellent potential for this 53.59 Acres.
Located 16 miles east of Balzac. The lot faces onto Highway 9. An irrigation fed creek crosses the easten end of the land. The property has resource income from a gas well lease and the land is leased each growing season to a regional farming operation. Will make a great location for a country home. Kathyrn K9 school is located nearby. Easy access, with dust free paved roads on three sides.

#### **Essential Information**

MLS® # A2221345

Price \$630,000

Bathrooms 0.00 Acres 53.59 Type Land

Sub-Type Commercial Land

Status Active