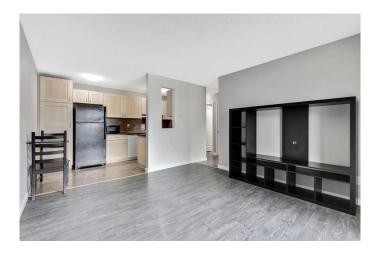

## \$199,900

1 Bedroom, 1.00 Bathroom, 501 sqft Residential on 0.00 Acres

Windsor Park, Calgary, Alberta

Welcome to Unit 306 in "The Belgravia", a well managed concrete construction building with low condo fees, nestled in the conveniently located Inner City community of Windsor Park. Just a few blocks away from Chinook Centre and shopping and amenities along Macleod Trail + with the LRT station, along with the Glenmore Reservoir Off Leash Dog Park, the Elbow River close by and only a 10 minute commute into Downtown. This updated 1 Bedroom, 1 Bathroom condo makes for comfortable, convenient, and affordable inner-city living. Includes an assigned parking stall.

## Interior

Interior Features See Remarks

Appliances Dishwasher, Electric Stove, Microwave, Range Hood, Refrigerator,

Window Coverings

Heating Baseboard

Cooling None