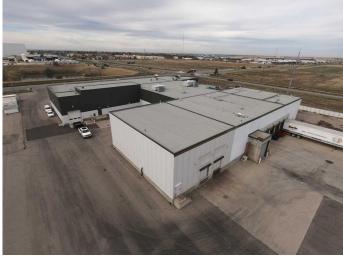

# \$8 - 2525 36 Street N, Lethbridge

MLS® #A2221249

#### \$8

0 Bedroom, 0.00 Bathroom, Commercial on 5.63 Acres

Churchill Industrial Park, Lethbridge, Alberta

• Leasable Area (SF): Warehouse Space - 3,640 SF
• Lease Price: Warehouse Space - \$8.00 PSF
• Additional Rent: \$5.53 PSF (Est. 2024)
Additional rent includes the tenant's proportionate share of electricity, natural gas, water, and sewer utilities
• Electrical: 3-Phase Power
• Electrical: 3-Phase Power
• Ceiling Height: 24' clear span
• Loading Options: 14' x 16' OHD and dock door
• Warehouse Space Highlights
Additional yard space available if required

Built in 1982