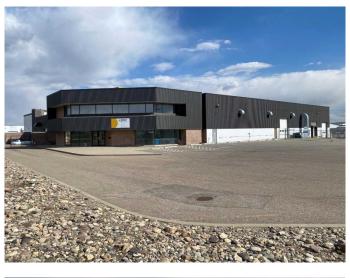

# \$8 - 2525 36 Street N, Lethbridge

MLS® #A2221249

#### \$8

0 Bedroom, 0.00 Bathroom, Commercial on 5.63 Acres

Churchill Industrial Park, Lethbridge, Alberta

• Leasable Area (SF): Warehouse Space - 3,640 SF
• Lease Price: Warehouse Space - \$8.00 PSF
• Additional Rent: \$5.53 PSF (Est. 2024)
Additional rent includes the tenant's proportionate share of electricity, natural gas, water, and sewer utilities
• Electrical: 3-Phase Power
• Electrical: 3-Phase Power
• Ceiling Height: 24' clear span
• Loading Options: 14' x 16' OHD and dock door
• Warehouse Space Highlights
Additional yard space available if required

Built in 1982