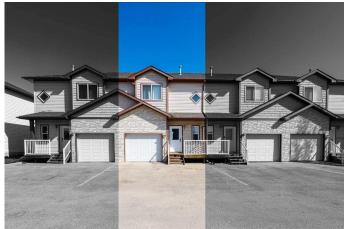

## \$210,000

3 Bedroom, 2.00 Bathroom, 1,164 sqft Residential on 0.00 Acres

Northridge., Grande Prairie, Alberta

This well-maintained townhouse-style condo in Chelsea Villas offers exceptional value with a rare three-car parking setup, including an attached garage and two driveway stalls. The main floor features a bright living room with a gas fireplace, a functional kitchen with plenty of cabinetry, a dining area with access to the back deck, and a convenient 2-piece bath. Upstairs includes three spacious bedrooms and a full 3-piece bathroom, while the unfinished basement provides great potential for future development. Condo fees cover water, garbage and snow removal, property management, and common area maintenance, making for low-maintenance living. Located near Prairie Mall, schools, restaurants, medical clinics, transit, the hospital, and with easy access to Clairmont and the north industrial area, this is a perfect opportunity for first-time buyers, investors, or anyone looking to stop renting.

# **Community Information**

Address 247, 10150 121 Avenue

Subdivision Northridge.
City Grande Prairie
County Grande Prairie

Province Alberta
Postal Code T8V8H2