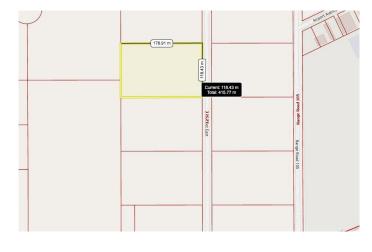

### \$324,000

0 Bedroom, 0.00 Bathroom, Land on 5.24 Acres

NONE, Bow Island, Alberta

An opportunity to get into Bow Island's Industrial Subdivision! Discover this prime 5.24 acre lot in Bow Island's highly sought-after industrial subdivision. This parcel offers endless possibilities, with a wide range of permitted uses. Strategically located with easy access to main routes, this property is ideal for investors or businesses looking to expand their operations. Take advantage of the limited industrial land supply in Bow Island and secure your future growth. There are concrete footings in place, on the lot, to utilize or remove, depending on your needs.

MLS® # A2221208

Price \$324,000

Bathrooms 0.00 Acres 5.24

Type Land

Sub-Type Industrial Land

Status Active