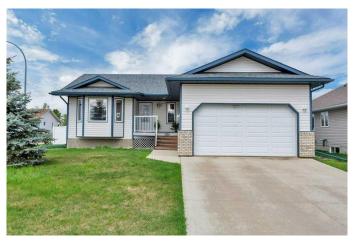

# \$475,000 - 5338 45 Avenue, Rimbey

MLS® #A2221024

### \$475,000

4 Bedroom, 3.00 Bathroom, 1,360 sqft Residential on 0.19 Acres

NONE, Rimbey, Alberta

Welcome to this beautifully maintained bungalow nestled in the friendly and vibrant community of Rimbey, Albertaâ€"a small town known for its welcoming spirit, charming downtown, and peaceful, rural lifestyle. Whether you're looking for a slower pace or a great place to raise a family, Rimbey offers the perfect balance of small-town warmth and modern convenience, with schools, parks, and everyday amenities close by. Step inside to discover an inviting open-concept layout that effortlessly connects the main floor living, dining, and kitchen areas. Large windows fill the space with natural light, highlighting the laminate flooring that runs seamlessly through the living room and hall. The oak kitchen features pristine white and stainless steel appliances, an abundance of counter space, and a layout that makes cooking a joy. A spacious dining area offers plenty of room for hosting family dinners or casual brunches with friends. The primary bedroom is a private retreat, complete with a luxurious ensuite bath featuring dual vanities, a corner shower, and a soothing corner soaking tub. A well-appointed second bedroom offers direct access to a full bathroom, making it perfect for children. The expansive basement is finished with a large recreation area, two additional bedrooms, and another full bathroom, giving you all the space you need for hobbies, older children, visiting family, or additional storage. Outside, enjoy Alberta's sunny seasons on the large back

#### **Essential Information**

MLS® # A2221024 Price \$475,000

Bedrooms 4
Bathrooms 3.00

Full Baths 3

Square Footage 1,360 Acres 0.19 Year Built 2006

Type Residential
Sub-Type Detached
Style Bungalow
Status Active