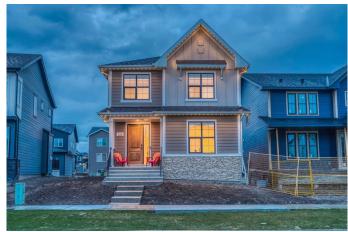

### \$865,000

3 Bedroom, 3.00 Bathroom, 2,199 sqft Residential on 0.11 Acres

Harmony, Rural Rocky View County, Alberta

Stylish, tasteful and well thought out Sterling build. Modern elegance meets lakeside living in this beautifully upgraded 3-bedroom home in the award-winning community of Harmony. The upper level features three spacious bedrooms and a large bonus room with gorgeous vaulted ceilings, perfect for relaxing, working or entertaining. The primary suite offers a peaceful retreat with a custom walk-in closet complete with built-ins and a stunning hotel-inspired ensuite where partial wall tiling adds just the right amount of luxury and sophistication. Also yours to enjoy is a soaker tub, dual sinks and an upgraded, fully tiled shower with a convenient bench.

## **Exterior**

Exterior Features Lighting

Lot Description Back Lane

Roof Asphalt Shingle

Construction Composite Siding, Wood Frame

Foundation Poured Concrete