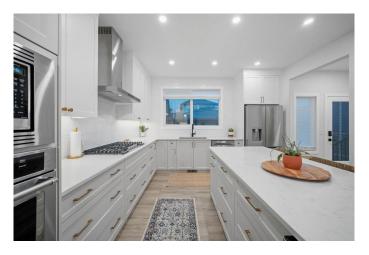

On the main floor, natural light fills the open-concept space, highlighting bright white finishes and stylish black and gold accents. The kitchen is thoughtfully designed with high end appliances, a bar fridge, upgraded 36-inch stove and plenty of room to gather. A fully tiled gas fireplace adds warmth and visual impact in the living room, creating a cozy yet elevated atmosphere.

#### Interior

Interior Features Breakfast Bar, Double Vanity, Kitchen Island, Open Floorplan, Pantry,

Soaking Tub, Walk-In Closet(s)

Appliances Bar Fridge, Dryer, Garage Control(s), Microwave, Oven, Range Hood,