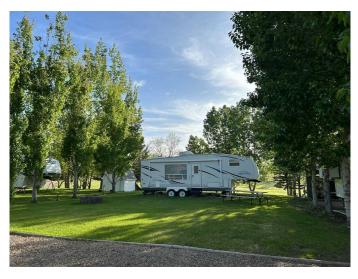

#### \$174,900

0 Bedroom, 0.00 Bathroom, Land on 0.11 Acres

NONE, Rural Forty Mile No. 8, County of, Alberta

Welcome to your perfect summer escape! This bare recreational lot is ideally located in the County of Forty Mile Park, just a short walk to the beach, boat launch, and lakeside fun. Tucked into a guiet area with no rear neighbors, this lot backs onto a peaceful disc golf course, offering privacy and space to relax. The lot features non-potable water access during the summer months (located at the back corner) and power is already installed with a panel at the front of the lotâ€"just bring your RV or cabin plans! This is a leasehold property subleased through the County of Forty Mile Park, making it a great seasonal getaway spot. Enjoy boating, swimming, fishing, and summer evenings under the starsâ€"this lot offers the perfect balance of recreation and relaxation.