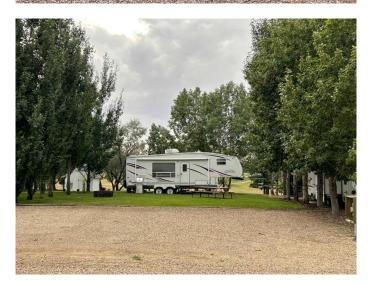

#### \$174,900

0 Bedroom, 0.00 Bathroom, Land on 0.11 Acres

NONE, Rural Forty Mile No. 8, County of, Alberta

Welcome to your perfect summer escape! This bare recreational lot is ideally located in the County of Forty Mile Park, just a short walk to the beach, boat launch, and lakeside fun. Tucked into a guiet area with no rear neighbors, this lot backs onto a peaceful disc golf course, offering privacy and space to relax. The lot features non-potable water access during the summer months (located at the back corner) and power is already installed with a panel at the front of the lotâ€"just bring your RV or cabin plans! This is a leasehold property subleased through the County of Forty Mile Park, making it a great seasonal getaway spot. Enjoy boating, swimming, fishing, and summer evenings under the starsâ€"this lot offers the perfect balance of recreation and relaxation.