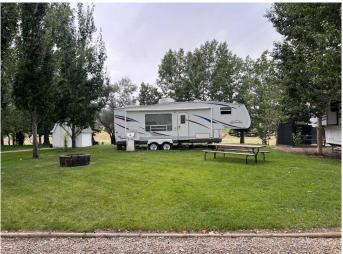

#### \$174,900

0 Bedroom, 0.00 Bathroom, Land on 0.11 Acres

NONE, Rural Forty Mile No. 8, County of, Alberta

Welcome to your perfect summer escape! This bare recreational lot is ideally located in the County of Forty Mile Park, just a short walk to the beach, boat launch, and lakeside fun. Tucked into a guiet area with no rear neighbors, this lot backs onto a peaceful disc golf course, offering privacy and space to relax. The lot features non-potable water access during the summer months (located at the back corner) and power is already installed with a panel at the front of the lotâ€"just bring your RV or cabin plans! This is a leasehold property subleased through the County of Forty Mile Park, making it a great seasonal getaway spot. Enjoy boating, swimming, fishing, and summer evenings under the starsâ€"this lot offers the perfect balance of recreation and relaxation.