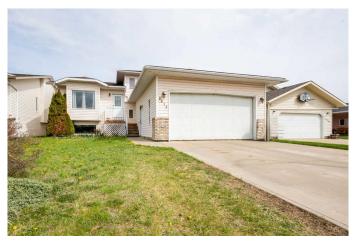

# \$469,900 - 8814 108 Avenue, Grande Prairie

MLS® #A2220999

### \$469,900

5 Bedroom, 3.00 Bathroom, 2,129 sqft Residential on 0.13 Acres

Crystal Heights., Grande Prairie, Alberta

LOCATION LOCATION! When buying real estate the rule of thumb is buy on location and this home I assure you has that! Situated in a quiet key hole / cul de sac across from a park in desirable Crystal heights subdivision, no rear neighbors and close to two schools! This fully developed home, has had extensive updates throughout including all bathrooms, appliances, shingles, trim and baseboards, paint, light fixtures and flooring to name a few. Boasting no lack of space, with over 2100+ total square feet, 5 bedrooms and 3 full bathrooms. Main level consists of a generous sized living room, formal dining, kitchen, and eat in kitchen dining area. Living room is spacious with incredible vaulted ceilings. The Formal dining allows for a large table for all family gatherings or special occasions. Kitchen hosts generous counter and cabinet space with updated counter tops, ample cupboards and storage, window over the sink to peer into your back yard and water treatment system. Heading up a few stairs to the second level you will find a full bathroom, two generous sized bedrooms and the massive master suite which also has full en-suite. Heading to the walkout third level that has a large bonus room with access to patio, large fourth bedroom, and laundry room suite. Last but not least is the fourth level that welcomes you with a grand family room, fifth bedroom, and utility room with a massive crawl space for storage. Attached heated double car garage is excellent for our longer winters, plus