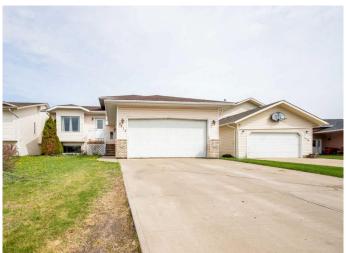

### \$469,900

5 Bedroom, 3.00 Bathroom, 2,129 sqft Residential on 0.13 Acres

Crystal Heights., Grande Prairie, Alberta

LOCATION LOCATION! When buying real estate the rule of thumb is buy on location and this home I assure you has that! Situated in a quiet key hole / cul de sac across from a park in desirable Crystal heights subdivision, no rear neighbors and close to two schools! This fully developed home, has had extensive updates throughout including all bathrooms, appliances, shingles, trim and baseboards, paint, light fixtures and flooring to name a few. Boasting no lack of space, with over 2100+ total square feet, 5 bedrooms and 3 full bathrooms. Main level consists of a generous sized living room, formal dining, kitchen, and eat in kitchen dining area. Living room is spacious with incredible vaulted ceilings. The Formal dining allows for a large table for all family gatherings or special occasions. Kitchen hosts generous counter and cabinet space with updated counter tops, ample cupboards and storage, window over the sink to peer into your back yard and water treatment system. Heading up a few stairs to the second level you will find a full bathroom, two generous sized bedrooms and the massive master suite which also has full en-suite. Heading to the walkout third level that has a large bonus room with access to patio, large fourth bedroom, and laundry room suite. Last but not least is the fourth level that welcomes you with a grand family room, fifth bedroom, and utility room with a massive crawl space for storage. Attached heated double car garage is excellent for our longer winters, plus

#### **Exterior**

Exterior Features Other

Lot Description Back Yard, Front Yard, Landscaped, Lawn, See Remarks

Roof Asphalt Shingle

Construction Mixed

Foundation Poured Concrete