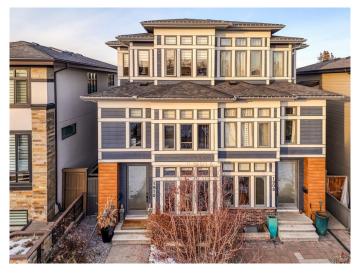

# \$1,149,000 - 1910 48 Avenue Sw, Calgary

MLS® #A2220979

# \$1,149,000

4 Bedroom, 5.00 Bathroom, 1,917 sqft Residential on 0.06 Acres

Altadore, Calgary, Alberta

This stylish and meticulously crafted home is located in Altadore, one of Calgary's most desirable inner-city neighborhoods. From the moment you step inside, you'll appreciate the quality finishes that the builder has used throughout, both inside and out. The main floor features an open and functional layout, where the formal dining room seamlessly flows into the kitchen and continues into the spacious living room.

The exterior features durable fibre cement siding, and the professionally landscaped yard boasts composite decking and artificial turf, ensuring a low-maintenance lifestyle.

With close proximity to multiple parks, Sandy Beach, the Marda Loop District, both elementary and high school options, and just minutes from downtown, it's easy to see why this neighborhood is so highly sought after.

Built in 2016