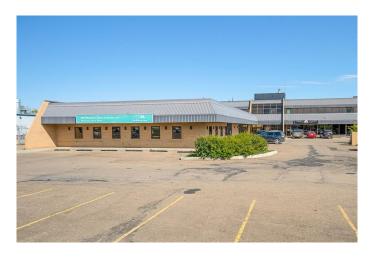

# \$12 - Unit 116, 5704 44 Street, Lloydminster

MLS® #A2220939

#### \$12

0 Bedroom, 0.00 Bathroom, Commercial on 0.00 Acres

West Lloydminster, Lloydminster, Alberta

Office space with excellent visibility on 44th street. This 3,580 SF space is serviced with fibre optic internet and includes 4 offices with plenty of room for more offices or use a bull pen setup. 1 boardroom, 2 washrooms, 2 storage rooms and a server room. 6 parking stalls assigned to this space. There is an additional 2,420 SF available for a total of 6,000 SF if needed. Highway pylon space available for rent.