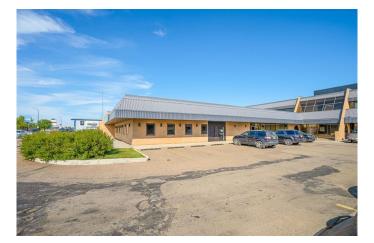

#### \$12

0 Bedroom, 0.00 Bathroom, Commercial on 0.00 Acres

West Lloydminster, Lloydminster, Alberta

Office space with excellent visibility on 44th street. This 3,580 SF space is serviced with fibre optic internet and includes 4 offices with plenty of room for more offices or use a bull pen setup. 1 boardroom, 2 washrooms, 2 storage rooms and a server room. 6 parking stalls assigned to this space. There is an additional 2,420 SF available for a total of 6,000 SF if needed. Highway pylon space available for rent.