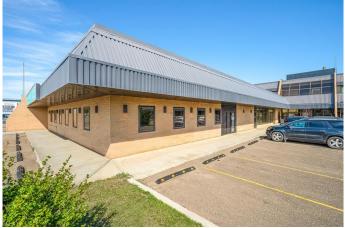

#### \$12

0 Bedroom, 0.00 Bathroom, Commercial on 0.00 Acres

West Lloydminster, Lloydminster, Alberta

Office space with excellent visibility on 44th street. This 3,580 SF space is serviced with fibre optic internet and includes 4 offices with plenty of room for more offices or use a bull pen setup. 1 boardroom, 2 washrooms, 2 storage rooms and a server room. 6 parking stalls assigned to this space. There is an additional 2,420 SF available for a total of 6,000 SF if needed. Highway pylon space available for rent.