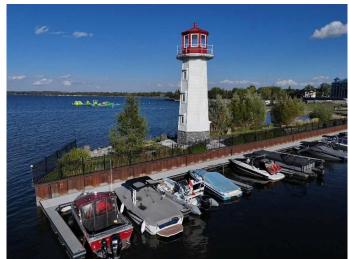

## \$115,000

0 Bedroom, 0.00 Bathroom, Land on 0.00 Acres

Downtown, Sylvan Lake, Alberta

A rare opportunity to own one of the most accessible and scenic slips in the marina awaits! Situated near the lighthouse, this 21' space allows for boats up to 27' and offers quick, easy access to the water, making it a breeze to head out whenever the lake calls. Imagine the convenience: whether it's an early morning fishing trip, a midday swim, or a sunset surf, a Slip at Sylvan has you covered, ready for every summer adventure.

Located in the gated, professionally managed WatersEdge Marina, this dockominium typically rents for \$4,000+ per year. Bonus, a town-issued parking pass means you'II enjoy even more parking flexibility. Don't stress about launching your boat every time you want to enjoy the water. Reduce your prep time and increase your boat time and start enjoying your full summer at the lake.