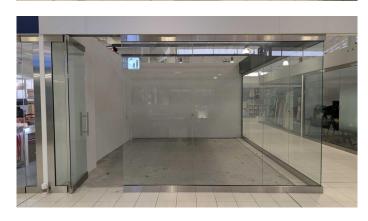

#### \$153,000

0 Bedroom, 0.00 Bathroom, Commercial on 4.00 Acres

NONE, Rural Rocky View County, Alberta

Opportunity to own this Double retail unit G!6. The corner unit is located close to the busy central Atrium, escalators, and elevators on the Central West Side. New Horizon Mall is conveniently located just minutes north of Calgary and right next to the busy CrossIron Mills Mall. An abundance of underground and convenient surface parking for customers. This mall is up and coming and growing with many new and old retail mix in the mall as well as food court and family destination such as popular Sky Castle Entertainment center and the new Rollerskating Rink. This is unit G16 and is located on the corner of 8th Avenue and 85 Street in the mall. Call today for more information on the purchase of this Double Unit