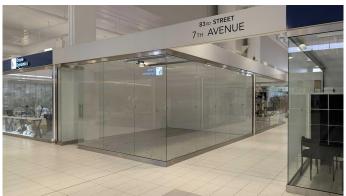

#### \$153,000

0 Bedroom, 0.00 Bathroom, Commercial on 4.00 Acres

NONE, Rural Rocky View County, Alberta

Opportunity to own this Double retail unit G!6. The corner unit is located close to the busy central Atrium, escalators, and elevators on the Central West Side. New Horizon Mall is conveniently located just minutes north of Calgary and right next to the busy CrossIron Mills Mall. An abundance of underground and convenient surface parking for customers. This mall is up and coming and growing with many new and old retail mix in the mall as well as food court and family destination such as popular Sky Castle Entertainment center and the new Rollerskating Rink. This is unit G16 and is located on the corner of 8th Avenue and 85 Street in the mall. Call today for more information on the purchase of this Double Unit