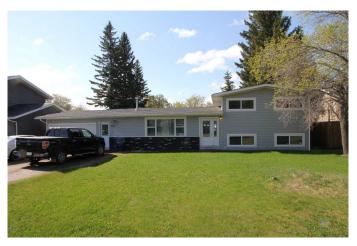

### \$187,500

3 Bedroom, 2.00 Bathroom, 1,352 sqft Residential on 0.37 Acres

NONE, Maidstone, Saskatchewan

This larger 3-level split home sits on a massive 78' x 198' lot with back lane access and a garden area. Inside, you'll find three bedrooms and a full bath upstairs, a spacious eat-in kitchen and large living room on the main, plus a large foyer that could double as an officeâ€"leading to the attached single garage.

The lower level offers a cozy family room, 2-piece bath, and laundry. Easy-care laminate flooring runs throughout, with durable PVC windows, vinyl siding, and asphalt shingles completing the package. Plenty of space inside and outâ€"ideal for families, first-time buyers, or investment.