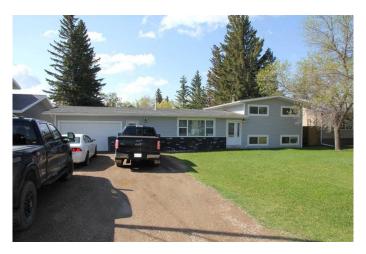

### \$187,500

3 Bedroom, 2.00 Bathroom, 1,352 sqft Residential on 0.37 Acres

NONE, Maidstone, Saskatchewan

This larger 3-level split home sits on a massive 78' x 198' lot with back lane access and a garden area. Inside, you'll find three bedrooms and a full bath upstairs, a spacious eat-in kitchen and large living room on the main, plus a large foyer that could double as an officeâ€"leading to the attached single garage.

The lower level offers a cozy family room, 2-piece bath, and laundry. Easy-care laminate flooring runs throughout, with durable PVC windows, vinyl siding, and asphalt shingles completing the package. Plenty of space inside and outâ€"ideal for families, first-time buyers, or investment.