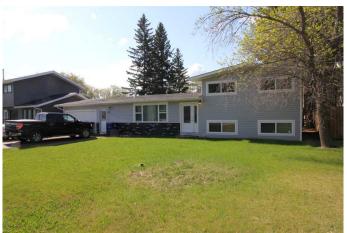

### \$187,500

3 Bedroom, 2.00 Bathroom, 1,352 sqft Residential on 0.37 Acres

NONE, Maidstone, Saskatchewan

This larger 3-level split home sits on a massive 78' x 198' lot with back lane access and a garden area. Inside, you'll find three bedrooms and a full bath upstairs, a spacious eat-in kitchen and large living room on the main, plus a large foyer that could double as an officeâ€"leading to the attached single garage.

The lower level offers a cozy family room, 2-piece bath, and laundry. Easy-care laminate flooring runs throughout, with durable PVC windows, vinyl siding, and asphalt shingles completing the package. Plenty of space inside and outâ€"ideal for families, first-time buyers, or investment.