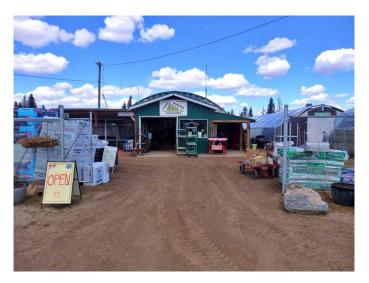

### \$199,000

0 Bedroom, 0.00 Bathroom, Commercial on 0.00 Acres

Vermilion, Vermilion, Alberta

Opportunity Awaits! Multiple
Commercially-Zoned Lots on Railway Ave in
the Heart of Vermilion, AB. A long rooted
establishment which has primarily been used
as Lawns/Gardens/Landscapes for the last
many years. The 15,612 SQ FT lot supplies: a
2,356 SQ FT Heated-Quonset with a brand
new tin roof (2023) as well as 2 large
greenhouses, storage sheds, and a garage.
Whether planning to take over the current
business or start plans anew, potential runs
thick on this one.

Built in 1974

#### **Essential Information**

MLS® # A2220721 Price \$199,000

Bathrooms 0.00 Acres 0.00 Year Built 1974

Type Commercial

Sub-Type Retail Status Active

### **Additional Information**

Date Listed May 13th, 2025

Days on Market 36 Zoning C2