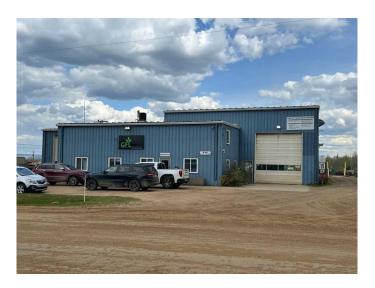

## \$3,998,000

0 Bedroom, 0.00 Bathroom, Commercial on 6.61 Acres

NONE, Slave Lake, Alberta

6.6 Acres of prime industrial land with several shops including the main shop measuring 100 ft wide by 130 deep with seven 16 foot doors. Additional shops include an 80x120 transfer station, a 40 x 60 shop with three 14 ft doors, a small garage, and a 40 x 80 shop with three 14 foot doors. Inlcuded in the 6.5 acres is a vacant 1.05 acre lot currently used as storage. The opportunity is grand as it is, now factor in the long term national tenant who currently is on an open lease. Great reception and office area to top it off, opportunity is knocking now.

#### **Essential Information**

MLS® # A2220688 Price \$3,998,000

Bathrooms 0.00 Acres 6.61 Year Built 1993

Type Commercial
Sub-Type Industrial
Status Active

# **Community Information**

Address 240 & 244 & 300 & 325 Balsa

Subdivision NONE

City Slave Lake

County Lesser Slave River No. 124, M.D. of

Province Alberta
Postal Code T0G 2A2

Interior

Heating Natural Gas