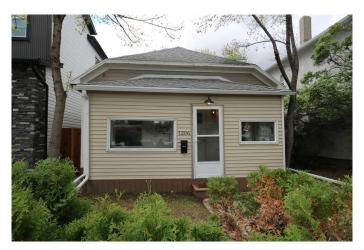

## \$399,900 - 1206 5a Avenue S, Lethbridge

MLS® #A2220618

## \$399,900

3 Bedroom, 2.00 Bathroom, 1,195 sqft Residential on 0.09 Acres

London Road, Lethbridge, Alberta

Visit REALTOR® website for additional information.

Charming and fully renovated, this 1½ Storey home at 1206 5A Ave S blends vintage character with modern upgrades. Located in the desirable London Road area, it offers 3 bedrooms, 1.5 baths, a custom kitchen, and a spacious living room with electric fireplace. Enjoy a heated sunporch, rear deck, landscaped yard, and parking for 3-4. Renovated in 2021, with a fenced yard and large shedâ€"just steps from downtown, schools, shopping, and the senior center. A true gem!

Year Built 1908

Type Residential Sub-Type Detached

Style 1 and Half Storey

Status Active