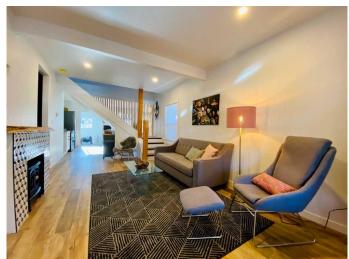

## \$399,900

3 Bedroom, 2.00 Bathroom, 1,195 sqft Residential on 0.09 Acres

London Road, Lethbridge, Alberta

Visit REALTOR® website for additional information.

Charming and fully renovated, this 1½ Storey home at 1206 5A Ave S blends vintage character with modern upgrades. Located in the desirable London Road area, it offers 3 bedrooms, 1.5 baths, a custom kitchen, and a spacious living room with electric fireplace. Enjoy a heated sunporch, rear deck, landscaped yard, and parking for 3-4. Renovated in 2021, with a fenced yard and large shedâ€"just steps from downtown, schools, shopping, and the senior center. A true gem!

Interior

Interior Features Recessed Lighting, Wood Counters

**Appliances** Dishwasher, Double Oven, Dryer, Electric Range, Gas Water Heater

Forced Air Heating

Cooling None Fireplace Yes 1

# of Fireplaces

**Fireplaces Electric** 

Has Basement Yes

**Basement** Crawl Space, Partial

**Exterior** 

Exterior Features Private Yard

Lot Description Back Lane, Back Yard, Front Yard, Landscaped, Private