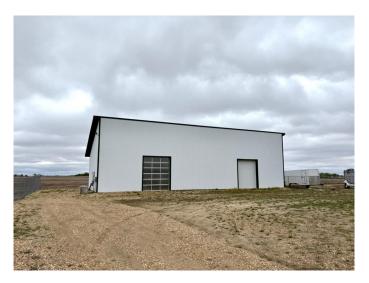

### \$250,000

0 Bedroom, 0.00 Bathroom, Commercial on 0.34 Acres

Rosalind, Rosalind, Alberta

Now this is a SHOP!! On this 110'x130' lot in the Village of Rosalind you will find a new 2400 sqft building. This building has 14' ceilings, two 10' x 12' overhead doors. The shop is split in to 2 sides. The West bay is 1,200 sq ft featuring a roughed in bathroom, and 2 potential office spaces. The workspace is open and would be able to be finished for a mezzanine also. The East bay is an additional 1200 sq ft of open space. East bay was built with ICF block to the rafters and has R40 insulation in the attic. West portion was built with 2x8 R28. Attic on West portion of building has no insulation. The whole inside of the building has been finished with white truscoremaking it very easy to clean. Very clean and bright. There is 200 amp service. Natural gas and water are hooked up, but sewer has not been installed. A Navien hot water tank is installed and the shop is headed by in floor heat. The property is fully fenced with chain link fence and a large sliding gate. Great space for storage or a business.