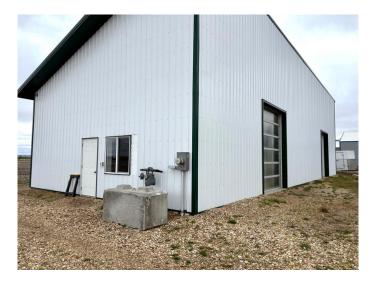

### \$250,000

0 Bedroom, 0.00 Bathroom, Commercial on 0.34 Acres

Rosalind, Rosalind, Alberta

Now this is a SHOP!! On this 110'x130' lot in the Village of Rosalind you will find a new 2400 sqft building. This building has 14' ceilings, two 10' x 12' overhead doors. The shop is split in to 2 sides. The West bay is 1,200 sq ft featuring a roughed in bathroom, and 2 potential office spaces. The workspace is open and would be able to be finished for a mezzanine also. The East bay is an additional 1200 sq ft of open space. East bay was built with ICF block to the rafters and has R40 insulation in the attic. West portion was built with 2x8 R28. Attic on West portion of building has no insulation. The whole inside of the building has been finished with white truscoremaking it very easy to clean. Very clean and bright. There is 200 amp service. Natural gas and water are hooked up, but sewer has not been installed. A Navien hot water tank is installed and the shop is headed by in floor heat. The property is fully fenced with chain link fence and a large sliding gate. Great space for storage or a business.