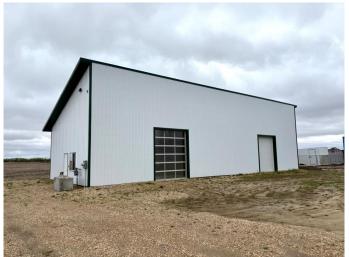

### \$250,000

0 Bedroom, 0.00 Bathroom, Commercial on 0.34 Acres

Rosalind, Rosalind, Alberta

Now this is a SHOP!! On this 110'x130' lot in the Village of Rosalind you will find a new 2400 sqft building. This building has 14' ceilings, two 10' x 12' overhead doors. The shop is split in to 2 sides. The West bay is 1,200 sq ft featuring a roughed in bathroom, and 2 potential office spaces. The workspace is open and would be able to be finished for a mezzanine also. The East bay is an additional 1200 sq ft of open space. East bay was built with ICF block to the rafters and has R40 insulation in the attic. West portion was built with 2x8 R28. Attic on West portion of building has no insulation. The whole inside of the building has been finished with white truscoremaking it very easy to clean. Very clean and bright. There is 200 amp service. Natural gas and water are hooked up, but sewer has not been installed. A Navien hot water tank is installed and the shop is headed by in floor heat. The property is fully fenced with chain link fence and a large sliding gate. Great space for storage or a business.