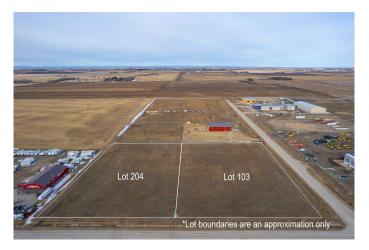

# \$430,100

0 Bedroom, 0.00 Bathroom, Commercial on 3.74 Acres

NONE, Rural Mountain View County, Alberta

Discover the perfect location for your business in the thriving Netook Crossing Business Park, situated in Mountain View County. This bare lot, zoned Business Park District (I-BP), offers unparalleled potential for commercial development in a well-established and strategically located business hub. This 3.74-acre lot has a sewer connection, High-speed internet connection, telephone, natural gas and up to 800 amp service at the property line. If required for your use, a water well would need to be drilled and there is a limit to water use from Alberta Environment on average daily use.

### **Exterior**

Lot Description Cleared, Interior Lot, Level, Street Lighting, Subdivided