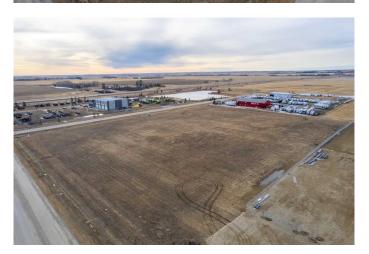

# \$430,100

0 Bedroom, 0.00 Bathroom, Commercial on 3.74 Acres

NONE, Rural Mountain View County, Alberta

Discover the perfect location for your business in the thriving Netook Crossing Business Park, situated in Mountain View County. This bare lot, zoned Business Park District (I-BP), offers unparalleled potential for commercial development in a well-established and strategically located business hub. This 3.74-acre lot has a sewer connection, High-speed internet connection, telephone, natural gas and up to 800 amp service at the property line. If required for your use, a water well would need to be drilled and there is a limit to water use from Alberta Environment on average daily use.

Netook Crossing is home to a diverse range of businesses, including retail outlets, professional services, light industrial operations, and more. This dynamic environment fosters collaboration and growth, making it an ideal location for businesses seeking visibility and connectivity.

Located with excellent access to major highways, including the QEII corridor, this lot offers convenience for transportation and logistics. With utilities readily available and surrounding infrastructure designed to support business growth, this is a prime opportunity to establish or expand your operations in one of the region's most promising commercial areas.