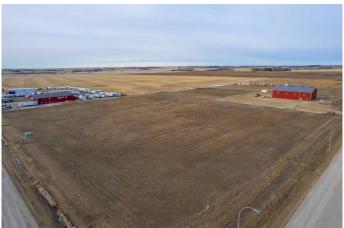

# \$430,100

0 Bedroom, 0.00 Bathroom, Commercial on 3.74 Acres

NONE, Rural Mountain View County, Alberta

Discover the perfect location for your business in the thriving Netook Crossing Business Park, situated in Mountain View County. This bare lot, zoned Business Park District (I-BP), offers unparalleled potential for commercial development in a well-established and strategically located business hub. This 3.74-acre lot has a sewer connection, High-speed internet connection, telephone, natural gas and up to 800 amp service at the property line. If required for your use, a water well would need to be drilled and there is a limit to water use from Alberta Environment on average daily use.

Netook Crossing is home to a diverse range of businesses, including retail outlets, professional services, light industrial operations, and more. This dynamic environment fosters collaboration and growth, making it an ideal location for businesses seeking visibility and connectivity.

Located with excellent access to major highways, including the QEII corridor, this lot offers convenience for transportation and logistics. With utilities readily available and surrounding infrastructure designed to support business growth, this is a prime opportunity to establish or expand your operations in one of the region's most promising commercial areas.