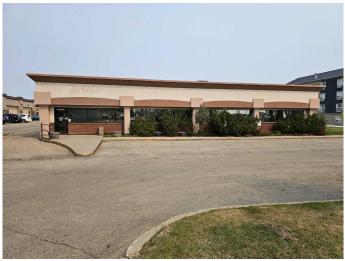

#### \$18

0 Bedroom, 0.00 Bathroom, Commercial on 0.00 Acres

Northridge., Grande Prairie, Alberta

This exceptional commercial opportunity offers +/-10,167sq.ft of office space in a PRIME VISIBILITY LOCATION just off the 116th Ave bypass. The 1.16 Acre lot includes paved parking in front of the building along with a large fenced rear yard, with powered parking stalls and ready for a multitude of uses. The main building is loaded with +/-20 offices, large reception area, boardroom, staffroom, two washrooms and extra open office areas. There is a 30x35 lab (2009) w/ sump & 1-12W x 8H OH door on the East side of the property that could be used as a shop or garage. \$18/sq.ft Base Rent = \$15,250 + GST, \$8/sq.ft Additional = \$6,778 + GST. Total monthly payment = \$22,028 + GST. Contact your Commercial REALTOR® today for more information! List agent is related to the landlord.