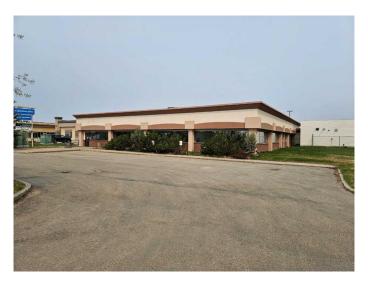

#### \$18

0 Bedroom, 0.00 Bathroom, Commercial on 0.00 Acres

Northridge., Grande Prairie, Alberta

This exceptional commercial opportunity offers +/-10,167sq.ft of office space in a PRIME VISIBILITY LOCATION just off the 116th Ave bypass. The 1.16 Acre lot includes paved parking in front of the building along with a large fenced rear yard, with powered parking stalls and ready for a multitude of uses. The main building is loaded with +/-20 offices, large reception area, boardroom, staffroom, two washrooms and extra open office areas. There is a 30x35 lab (2009) w/ sump & 1-12W x 8H OH door on the East side of the property that could be used as a shop or garage. \$18/sq.ft Base Rent = \$15,250 + GST, \$8/sq.ft Additional = \$6,778 + GST. Total monthly payment = \$22,028 + GST. Contact your Commercial REALTOR® today for more information! List agent is related to the landlord.