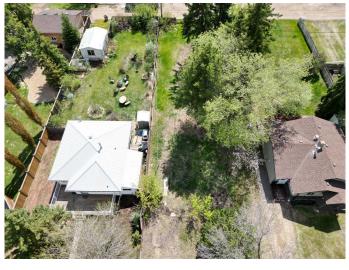

#### \$55,000

0 Bedroom, 0.00 Bathroom, Land on 0.17 Acres

Rosedale, Stettler, Alberta

This bare lot is waiting to be developed into the home you've always wanted. With 150 ft of depth there is no shortage of space to place a house and garage with alley access, you'll still have plenty of yard to enjoy.