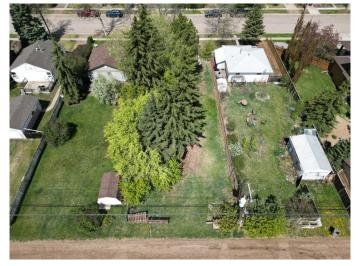

#### \$55,000

0 Bedroom, 0.00 Bathroom, Land on 0.17 Acres

Rosedale, Stettler, Alberta

This bare lot is waiting to be developed into the home you've always wanted. With 150 ft of depth there is no shortage of space to place a house and garage with alley access, you'll still have plenty of yard to enjoy.