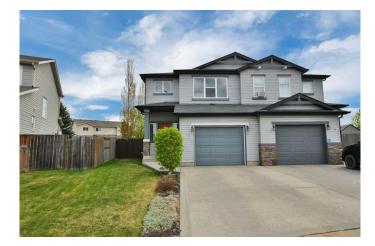

# \$359,900 - 10 Jade Place, Red Deer

MLS® #A2220123

#### \$359,900

3 Bedroom, 3.00 Bathroom, 1,631 sqft Residential on 0.08 Acres

Johnstone Park, Red Deer, Alberta

Family friendly 1/2 Duplex with an Attached Garage. There are many extra's for you to discover in this fabulous home, Large front entrance with a built-in seat. Well appointed Kitchen has a centre island and a Pantry. Bright Livingroom has a Gas Fireplace and the Dining area walks out thru Patio doors to a multi Level Deck and a wonderfully landscaped backyard. Upstairs there are 3 bedrooms. Primary Bedroom features a walk-in closet and a full 4-pc. Ensuite. There is the Bonus of a Familyroom area at the top of the stairs and...the Laundry is located upstairs on the same level as the Bedrooms. Unfinished Basement awaits your own design. This excellent home is located on a quiet family oriented cul-d-sac close to North end Business'.