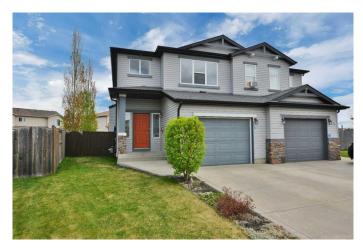

# \$359,900 - 10 Jade Place, Red Deer

MLS® #A2220123

#### \$359,900

3 Bedroom, 3.00 Bathroom, 1,631 sqft Residential on 0.08 Acres

Johnstone Park, Red Deer, Alberta

Family friendly 1/2 Duplex with an Attached Garage. There are many extra's for you to discover in this fabulous home, Large front entrance with a built-in seat. Well appointed Kitchen has a centre island and a Pantry. Bright Livingroom has a Gas Fireplace and the Dining area walks out thru Patio doors to a multi Level Deck and a wonderfully landscaped backyard. Upstairs there are 3 bedrooms. Primary Bedroom features a walk-in closet and a full 4-pc. Ensuite. There is the Bonus of a Familyroom area at the top of the stairs and...the Laundry is located upstairs on the same level as the Bedrooms. Unfinished Basement awaits your own design. This excellent home is located on a quiet family oriented cul-d-sac close to North end Business'.