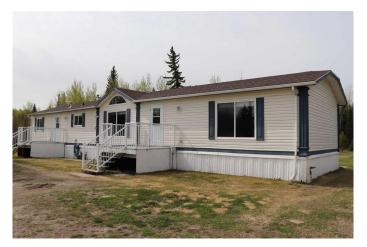

## \$425,000

3 Bedroom, 2.00 Bathroom, 1,528 sqft Residential on 15.17 Acres

NONE, Rural Yellowhead County, Alberta

Very private 15.17 acres with 20 wide mobile home and double detached garage on a no exit road. Property very clean and well maintained.

### **Essential Information**

MLS® # A2220027 Price \$425,000

Bedrooms 3
Bathrooms 2.00
Full Baths 2

Square Footage 1,528 Acres 15.17 Year Built 2007

Type Residential Sub-Type Detached

Style Acreage with Residence, Dou

# **Community Information**

Address 55214a Range Road 145

Subdivision NONE

City Rural Yellowhead County

County Yellowhead County

Province Alberta
Postal Code T7E 3Z2