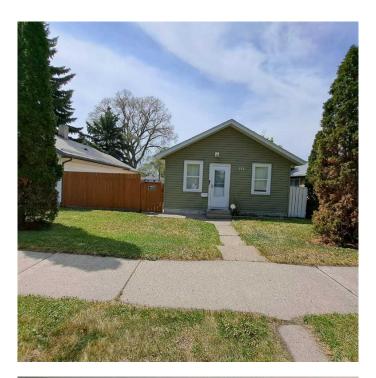

# \$239,900 - 132 20 Street N, Lethbridge

MLS® #A2219995

# \$239,900

2 Bedroom, 1.00 Bathroom, 730 sqft Residential on 0.11 Acres

Westminster, Lethbridge, Alberta

This cute two bedroom starter home is a "must See" that has had several updates over the years. Walking distance to Westminster Elementary School and Immanuel Christian Elementary School. Close to public transportation. Most recently a new roof was done on the house in 2021 and partially to the garage. New overhead door opener (2021) in the garage which is now insulated, and drywalled. New deck. Call your favourite REALTOR® and check it out.