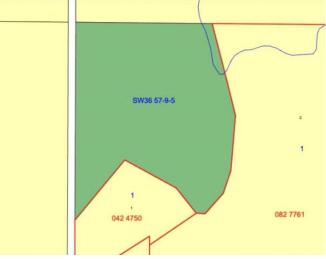

#### **Community Information**

| Address     | Range Road 91              |
|-------------|----------------------------|
| Subdivision | NONE                       |
| City        | Rural Lac Ste. Anne County |
| County      | Lac Ste. Anne County       |
| Province    | Alberta                    |
| Postal Code | T0E 1N0                    |

### **Additional Information**

Date Listed May 13th, 2025

Days on Market 86 Zoning AGRICULTURAL DISTRICT 1