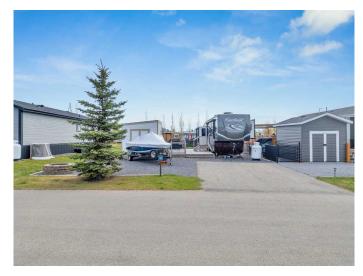

## \$129,000

0 Bedroom, 0.00 Bathroom, Land on 0.10 Acres

Sandy Point, Rural Lacombe County, Alberta

Welcome to Unit #110, 41019 Range Road 11, a premium, fully serviced lot in the highly sought-after Sandy Point Resort on Gull Lake. Whether you're dreaming of peaceful weekend getaways or a full-season escape, this 4,276 sq ft lot is turnkey and ready to goâ€"all you need is your own RV!

This lot comes fully equipped for comfortable, carefree living. Enjoy a spacious private patio, ideal for relaxing or entertaining outdoors. A large storage shed with a golf cart door keeps all your lake toys and gear secure and organized.

#### **Exterior**

Exterior Features Balcony, Storage

Lot Description Level, Low Maintenance Landscape, Near Golf Course