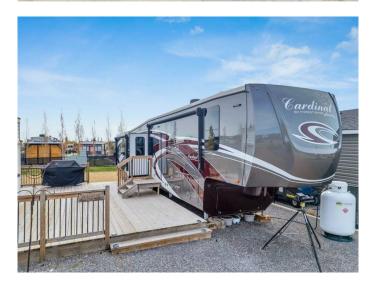

## \$129,000

0 Bedroom, 0.00 Bathroom, Land on 0.10 Acres

Sandy Point, Rural Lacombe County, Alberta

Welcome to Unit #110, 41019 Range Road 11, a premium, fully serviced lot in the highly sought-after Sandy Point Resort on Gull Lake. Whether you're dreaming of peaceful weekend getaways or a full-season escape, this 4,276 sq ft lot is turnkey and ready to goâ€"all you need is your own RV!

This lot comes fully equipped for comfortable, carefree living. Enjoy a spacious private patio, ideal for relaxing or entertaining outdoors. A large storage shed with a golf cart door keeps all your lake toys and gear secure and organized.

This is your chance to secure a slice of lake

life without the hassleâ€"just pull in your RV and start enjoying everything Sandy Point has to offer.

Your turnkey lake escape awaitsâ€"don't miss out!