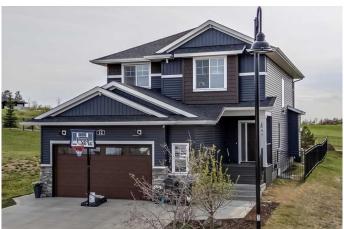

# \$699,900 - 12 Sweetgrass Place, Sylvan Lake

MLS® #A2219715

### \$699,900

5 Bedroom, 4.00 Bathroom, 2,011 sqft Residential on 0.12 Acres

Sixty West, Sylvan Lake, Alberta

Welcome to this stunning 2,011 sq ft two-story home located in the highly desirable Sixty West area of Sylvan Lake. Built by Falcon Homes in 2021, this beautifully developed property offers 5 spacious bedrooms, including a luxurious primary suite with a gorgeous 5-piece en suite bathroom. The main level features an inviting open-concept layout with beautiful light and durable vinyl plank flooring throughout, creating a warm and modern feel. A walk-through pantry directly from the laundry/mud room and garage doors, for easy grocery drop off. Living area has a gas burning fireplace and built in bench seats with storage for blankets and games or whatever you would like.

Situated on a quiet cul-de-sac, this home is

surrounded by fantastic neighbour's and is within walking distance to the Sylvan Lake Gulls Stadium, as well as close to shopping, restaurants, parks, and schools. This is a beautiful move-in-ready home.