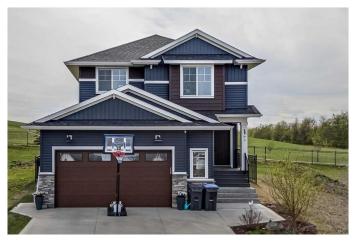

# \$699,900 - 12 Sweetgrass Place, Sylvan Lake

MLS® #A2219715

### \$699,900

5 Bedroom, 4.00 Bathroom, 2,011 sqft Residential on 0.12 Acres

Sixty West, Sylvan Lake, Alberta

Welcome to this stunning 2,011 sq ft two-story home located in the highly desirable Sixty West area of Sylvan Lake. Built by Falcon Homes in 2021, this beautifully developed property offers 5 spacious bedrooms, including a luxurious primary suite with a gorgeous 5-piece en suite bathroom. The main level features an inviting open-concept layout with beautiful light and durable vinyl plank flooring throughout, creating a warm and modern feel. A walk-through pantry directly from the laundry/mud room and garage doors, for easy grocery drop off. Living area has a gas burning fireplace and built in bench seats with storage for blankets and games or whatever you would like.

Situated on a quiet cul-de-sac, this home is

surrounded by fantastic neighbour's and is within walking distance to the Sylvan Lake Gulls Stadium, as well as close to shopping, restaurants, parks, and schools. This is a beautiful move-in-ready home.