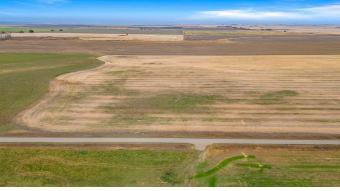

#### \$90,000

0 Bedroom, 0.00 Bathroom, Land on 1.88 Acres

NONE, Rural Vulcan County, Alberta

Beautiful 1.88 acres land with spectacular mountain views. A perfect place to make your own!

| MLS® #    | A2219676         |
|-----------|------------------|
| Price     | \$90,000         |
| Bathrooms | 0.00             |
| Acres     | 1.88             |
| Туре      | Land             |
| Sub-Type  | Residential Land |
| Status    | Active           |
|           |                  |

## Exterior

| Lot Description | Cleared, Level, Views |
|-----------------|-----------------------|
|-----------------|-----------------------|