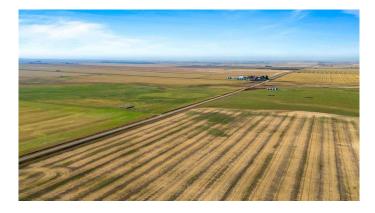

#### \$90,000

0 Bedroom, 0.00 Bathroom, Land on 1.88 Acres

NONE, Rural Vulcan County, Alberta

Beautiful 1.88 acres land with spectacular mountain views. A perfect place to make your own!

| MLS® #    | A2219676         |
|-----------|------------------|
| Price     | \$90,000         |
| Bathrooms | 0.00             |
| Acres     | 1.88             |
| Туре      | Land             |
| Sub-Type  | Residential Land |
| Status    | Active           |
|           |                  |

## Exterior

| Lot Description | Cleared, Level, Views |
|-----------------|-----------------------|
|-----------------|-----------------------|