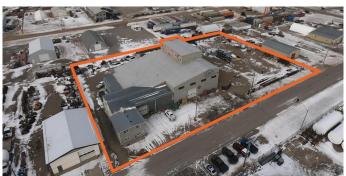

# \$1,775,000 - 207 11 Street, Nobleford

MLS® #A2219640

### \$1,775,000

0 Bedroom, 0.00 Bathroom, Commercial on 1.72 Acres

NONE, Nobleford, Alberta

Industrial stand-alone options are a rare find, particularly with this range of desirable features for modern industrial occupants. This single-user site includes ample usable yard space, six cranes (2x one-tonne, 2x two-tonne & 2x five-tonne), 16'-40' ceiling heights (crane hook height of 22'), four overhead doors (North: 14'x14,' South: 14'x16' and 16'x16,' East: 20'x20'), and 600-amp, three-phase, 600-volt electrical service.