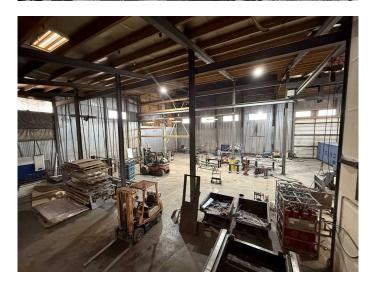

### \$1,775,000

0 Bedroom, 0.00 Bathroom, Commercial on 1.72 Acres

NONE, Nobleford, Alberta

Industrial stand-alone options are a rare find, particularly with this range of desirable features for modern industrial occupants. This single-user site includes ample usable yard space, six cranes (2x one-tonne, 2x two-tonne & 2x five-tonne), 16'-40' ceiling heights (crane hook height of 22'), four overhead doors (North: 14'x14,' South: 14'x16' and 16'x16,' East: 20'x20'), and 600-amp, three-phase, 600-volt electrical service.

The building features a bright reception area, a staff washroom, and a breakroom on the main floor, along with six private offices and two additional washrooms on the second floor. The site prioritizes functional space, with multiple designated areas and large open-concept shop. Adaptable to your unique business needs, this Nobleford property presents a great opportunity to own your property and reduce expenses.