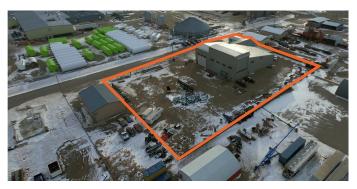

# \$1,775,000 - 207 11 Street, Nobleford

MLS® #A2219640

### \$1,775,000

0 Bedroom, 0.00 Bathroom, Commercial on 1.72 Acres

NONE, Nobleford, Alberta

Industrial stand-alone options are a rare find, particularly with this range of desirable features for modern industrial occupants. This single-user site includes ample usable yard space, six cranes (2x one-tonne, 2x two-tonne & 2x five-tonne), 16'-40' ceiling heights (crane hook height of 22'), four overhead doors (North: 14'x14,' South: 14'x16' and 16'x16,' East: 20'x20'), and 600-amp, three-phase, 600-volt electrical service.

#### **Location Description**

This property is centrally located in the Town of Nobleford with direct access to Highway 3 via Highway 23. Just a 20 minute drive (<35 km) from the City of Lethbridge, this property offers an excellent opportunity to become an owner-user and lower your operating costs with lower taxes and expenses. This can significantly enhance your profitability over time.