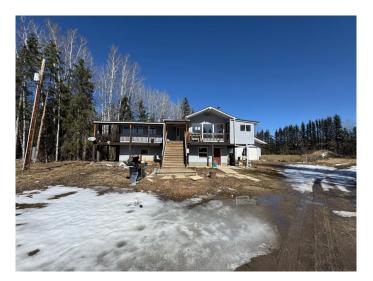

### \$280,000

4 Bedroom, 3.00 Bathroom, 1,288 sqft Residential on 56.17 Acres

NONE, Rural Woodlands County, Alberta

Looking for a project with a lot of potential? This property sits on 56 acres and offers plenty of possibility for the right buyer. This home has 4 bedrooms, 3 bathrooms and a spacious layout, but it is in need of some TLC. Sold as-is. Great opportunity to build equity or create your dream acreage.

#### **Essential Information**

MLS® # A2219347 Price \$280,000

Bedrooms 4

Bathrooms 3.00

Full Baths 3

Square Footage 1,288 Acres 56.17 Year Built 1981

Type Residential Sub-Type Detached

Style 2 Storey, Acreage with Resid