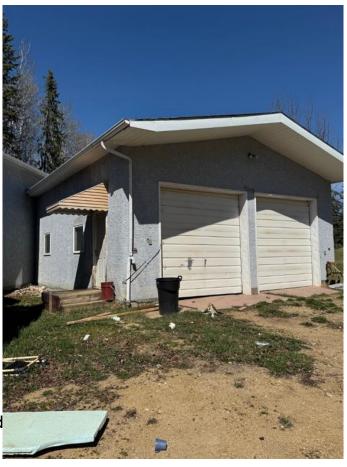

4 Bedroom, 3.00 Bathroom, 1,288 sqft Residential on 56.17 Acres

NONE, Rural Woodlands County, Alberta

Looking for a project with a lot of potential? This property sits on 56 acres and offers plenty of possibility for the right buyer. This home has 4 bedrooms, 3 bathrooms and a spacious layout, but it is in need of some TLC. Sold as-is. Great opportunity to build equity or create your dream acreage.



#### **Essential Information**

MLS® # A2219347 Price \$280,000

Bedrooms 4

Bathrooms 3.00

Full Baths 3

Square Footage 1,288 Acres 56.17 Year Built 1981

Type Residential Sub-Type Detached

Style 2 Storey, Acreage with Resid

Status Active

# **Community Information**

Address 63040 Highway 33

Subdivision NONE

City Rural Woodlands County

County Woodlands County

Province Alberta





Postal Code T0G 1A0

#### **Amenities**

Parking Double Garage Attached

# of Garages 2

#### Interior

Interior Features Laminate Counters

Appliances None

Heating Forced Air

Cooling None

Basement None

#### **Exterior**

Exterior Features None

Lot Description Brush

Roof Asphalt Shingle

Construction Stucco Foundation Slab

#### **Additional Information**

Date Listed May 8th, 2025

Days on Market 59

Zoning Agricultural

## **Listing Details**

Listing Office ROYAL LEPAGE MODERN REALTY

Data is supplied by Pillar 9â,¢ MLS® System. Pillar 9â,¢ is the owner of the copyright in its MLS® System. Data is deemed reliable but is not guaranteed accurate by Pillar 9â,¢. The trademarks MLS®, Multiple Listing Service® and the associated logos are owned by The Canadian Real Estate Association