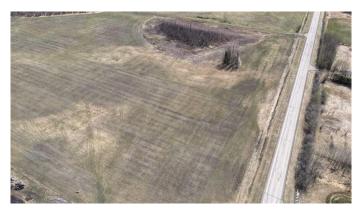

#### \$460,000

0 Bedroom, 0.00 Bathroom, Land on 158.97 Acres

NONE, Wildwood, Alberta

158.97 Acres of farmland situated in the Yellowhead County, just outside of Wildwood. The land has 146 acres of hay/pasture land. 14 acres of river front. 40 acres of the hay/pasture land is on the other side of the river and has to be accessed from the east. There is electricity, gas and water to the property.