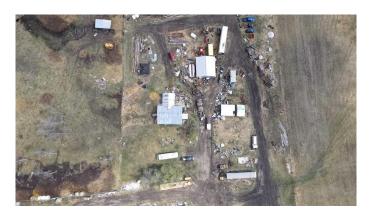

#### \$460,000

0 Bedroom, 0.00 Bathroom, Land on 158.97 Acres

NONE, Wildwood, Alberta

158.97 Acres of farmland situated in the Yellowhead County, just outside of Wildwood. The land has 146 acres of hay/pasture land. 14 acres of river front. 40 acres of the hay/pasture land is on the other side of the river and has to be accessed from the east. There is electricity, gas and water to the property.