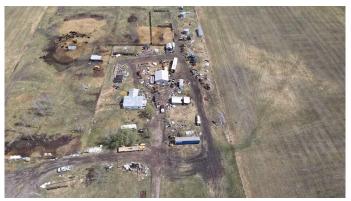

#### \$460,000

0 Bedroom, 0.00 Bathroom, Land on 158.97 Acres

NONE, Wildwood, Alberta

158.97 Acres of farmland situated in the Yellowhead County, just outside of Wildwood. The land has 146 acres of hay/pasture land. 14 acres of river front. 40 acres of the hay/pasture land is on the other side of the river and has to be accessed from the east. There is electricity, gas and water to the property.