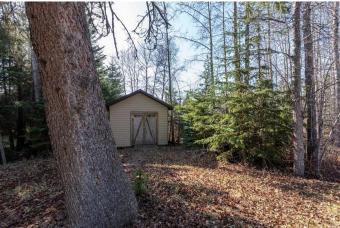

#### \$134,000

0 Bedroom, 0.00 Bathroom, Land on 0.21 Acres

N/A, Brightsand Lake, Saskatchewan

Discover the perfect getaway spot with this beautiful lakefront lot in Evergreen Beach, located on the east side of Brightsand Lake. Tucked away in a quiet cul-de-sac, this well-treed property offers direct access to the water and plenty of privacy. This is a dream spot to build your cabin! Power and natural gas is adjacent to the lot. A shed on the property is handy for storing beach supplies and toys. Just over an hour from Lloydminster, Brightsand Lake is a sought-after destination for both recreation and relaxation. This lot is also adjacent to a listed cabin and can be purchased together as a package.

## Exterior

Lot Description Cul-De-Sac, Irregular Lot, Lake