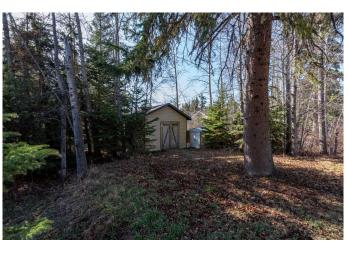

#### \$134,000

0 Bedroom, 0.00 Bathroom, Land on 0.21 Acres

N/A, Brightsand Lake, Saskatchewan

Discover the perfect getaway spot with this beautiful lakefront lot in Evergreen Beach, located on the east side of Brightsand Lake. Tucked away in a quiet cul-de-sac, this well-treed property offers direct access to the water and plenty of privacy. This is a dream spot to build your cabin! Power and natural gas is adjacent to the lot. A shed on the property is handy for storing beach supplies and toys. Just over an hour from Lloydminster, Brightsand Lake is a sought-after destination for both recreation and relaxation. This lot is also adjacent to a listed cabin and can be purchased together as a package.

## Exterior

Lot Description Cul-De-Sac, Irregular Lot, Lake