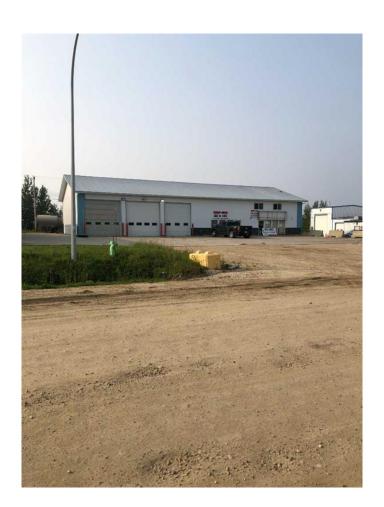

# \$3,000 - Bay 2, 4635 Federated Road, Swan Hills

MLS® #A2219227

### \$3,000

0 Bedroom, 0.00 Bathroom, Commercial on 0.00 Acres

NONE, Swan Hills, Alberta

THIS LOCATION IS PERFECT FOR A COMMERCIAL OR BUSINESS RIGHT OFF THE HIGHWAY. 3800 SQ FT SHOP & OFFICE COMPLEX WITH A 1300 SQ FT MEZZANINE AND HAS 14 FT. OVERHEAD DOORS AND COMES WITH A LARGE COMPRESSOR. ESSO SERVICE STATION IS LOCATED BESIDE THIS LOT THAT CREATES A GOOD TRAFFIC STOP.

## **Community Information**

Address Bay 2, 4635 Federated Road

Subdivision NONE

City Swan Hills

County Big Lakes County

Province Alberta
Postal Code T7N 2C0