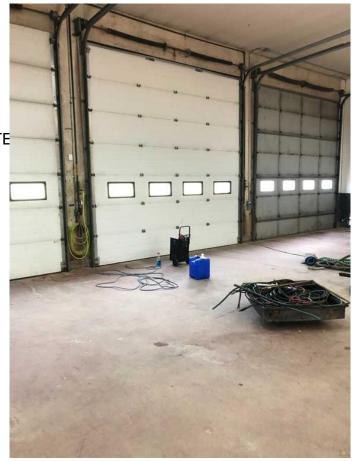

### \$3,000

0 Bedroom, 0.00 Bathroom, Commercial on 0.00 Acres

NONE, Swan Hills, Alberta

THIS LOCATION IS PERFECT FOR A COMMERCIAL OR BUSINESS RIGHT OFF THE HIGHWAY. 3800 SQ FT SHOP & OFFICE COMPLEX WITH A 1300 SQ FT MEZZANINE AND HAS 14 FT. OVERHEAD DOORS AND COMES WITH A LARGE COMPRESSOR. ESSO SERVICE STATION IS LOCATED BESIDE THIS LOT THAT CREATES A GOOD TRAFFIC STOP.