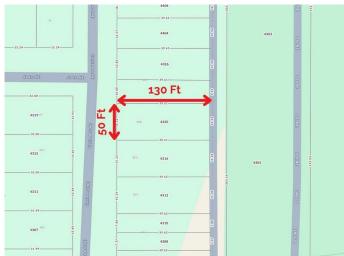

## \$699,900

0 Bedroom, 0.00 Bathroom, Land on 0.15 Acres

Highland Park, Calgary, Alberta

**DEVELOPMENT PERMIT IS APPROVED!** ATTENTION: INVESTORS & DEVELOPERS! This 50 ft x 130 ft development-ready site in Highland Park offers 6,500 SQ FT OF PRIME REAL ESTATE! The property includes **DETAILED PLANS FOR A 2-STOREY** SEMI-DETACHED DUPLEX infill with a LEGAL 2-bed basement suite on each side. Alternatively, bring your architect and design the project of your dreams on this bare site in an UNBEATABLE LOCATION. The land has already been cleared and is READY FOR IMMEDIATE DEVELOPMENT, giving you a head start on your next project. The location couldn't be better in the desirable Highland Park community. Enjoy walking access to schools, parks, pathways, and a newer retail and service hub at 43 Avenue and Centre Street. Commuting is a breeze, with Centre Street providing quick access to downtown and major roadways like McKnight Boulevard and Edmonton Trail offering easy connectivity, so you're never far from where you need to be. This lot is ideally situated for modern urban living. Reach out today for more information!