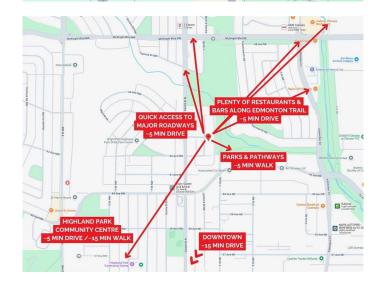

## \$699,900

0 Bedroom, 0.00 Bathroom, Land on 0.15 Acres

Highland Park, Calgary, Alberta

**DEVELOPMENT PERMIT IS APPROVED!** ATTENTION: INVESTORS & DEVELOPERS! This 50 ft x 130 ft development-ready site in Highland Park offers 6,500 SQ FT OF PRIME REAL ESTATE! The property includes **DETAILED PLANS FOR A 2-STOREY** SEMI-DETACHED DUPLEX infill with a LEGAL 2-bed basement suite on each side. Alternatively, bring your architect and design the project of your dreams on this bare site in an UNBEATABLE LOCATION. The land has already been cleared and is READY FOR IMMEDIATE DEVELOPMENT, giving you a head start on your next project. The location couldn't be better in the desirable Highland Park community. Enjoy walking access to schools, parks, pathways, and a newer retail and service hub at 43 Avenue and Centre Street. Commuting is a breeze, with Centre Street providing quick access to downtown and major roadways like McKnight Boulevard and Edmonton Trail offering easy connectivity, so you're never far from where you need to be. This lot is ideally situated for modern urban living. Reach out today for more information!