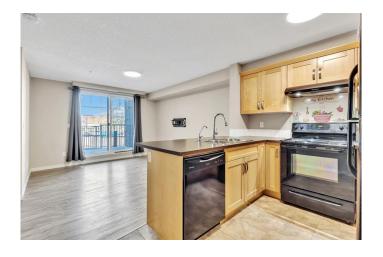

## \$249,000

2 Bedroom, 1.00 Bathroom, 580 sqft Residential on 0.00 Acres

Panorama Hills, Calgary, Alberta

Fabulous 2 bedroom condo located in the heart of Panorama Hills! This immaculate main floor unit features a wide open floor plan with updated flooring throughout, awesome kitchen boasting ample cabinetry, large peninsula style eating bar and tons of counter space. The spacious living room has patio doors to your own large personal patio area which allows for super convenient access in and out of your unit. With 2 bedrooms and 1 bathroom this super affordable unit is brilliantly designed with no wasted space whatsoever. Completing the package is a huge 4 piece bathroom, in unit laundry, assigned storage locker and titled outside parking stall conveniently located close to your unit. This location can't be beat, walking distance to shopping, schools, playgrounds, restaurants etc and access to Stoney Trail is right around the corner! Vacant for quick possession! A must to see in this price range!

### Interior

Interior Features Storage, Breakfast Bar

Appliances Dishwasher, Dryer, Electric Stove, Refrigerator, Washer, Window

Coverings, Water Purifier

Heating Baseboard

Cooling None