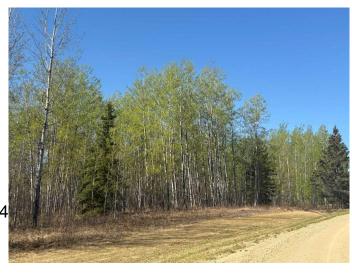

## \$79,800

0 Bedroom, 0.00 Bathroom, Land on 2.15 Acres

NONE, Rural Athabasca County, Alberta

Build your dream home on this stunning 2.15-acre vacant lot in desirable Copper Ridge Estates! Located just 5 minutes from the town of Athabasca, this beautifully treed corner lot offers the perfect blend of privacy and convenience. Nestled in a peaceful setting, the mature trees provide natural beauty and seclusion. Backing onto an Environmental Reserve, you'll enjoy the added bonus of no neighbors building directly behind youâ€"just tranquil surroundings and nature at your doorstep.