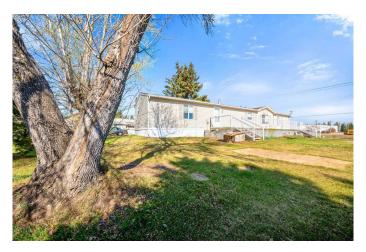

## \$179,999

3 Bedroom, 2.00 Bathroom, 1,216 sqft Residential on 0.50 Acres

Kitscoty, Kitscoty, Alberta

Welcome to affordable small-town living in Kitscoty! This 2005-built mobile home sits on a massive double 1/2 ACRE LOT! This is a quiet back road locationâ€"perfect for those seeking peace and privacy. With 1,216 sq. ft. of move-in ready living space, this home features a bright and open layout, tons of built-in storage, and a generously sized kitchen ideal for cooking and gathering. Brand new carpet has just been installed, adding fresh comfort throughout. Other amazing features; new On-demand Hot water tank, 2 person jetted bath tub, and a big garden shed for all that outside storage. Enjoy outdoor living with a large deck, a cozy fire pit area, and a yard perfect for gardening enthusiasts. Don't miss this opportunity to enjoy space, comfort, and small-town charm!

#### **Exterior**

Exterior Features None

Lot Description Lawn, Treed

Roof Asphalt Shingle

Construction Wood Frame

Foundation Other