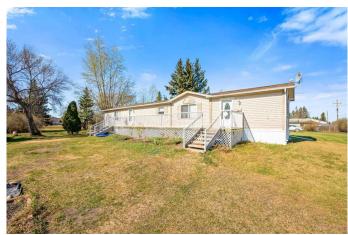

## \$179,999

3 Bedroom, 2.00 Bathroom, 1,216 sqft Residential on 0.50 Acres

Kitscoty, Kitscoty, Alberta

Welcome to affordable small-town living in Kitscoty! This 2005-built mobile home sits on a massive double 1/2 ACRE LOT! This is a quiet back road locationâ€"perfect for those seeking peace and privacy. With 1,216 sq. ft. of move-in ready living space, this home features a bright and open layout, tons of built-in storage, and a generously sized kitchen ideal for cooking and gathering. Brand new carpet has just been installed, adding fresh comfort throughout. Other amazing features; new On-demand Hot water tank, 2 person jetted bath tub, and a big garden shed for all that outside storage. Enjoy outdoor living with a large deck, a cozy fire pit area, and a yard perfect for gardening enthusiasts. Don't miss this opportunity to enjoy space, comfort, and small-town charm!

Type Residential

Sub-Type Detached

Style Double Wide Mobile Home

Status Active