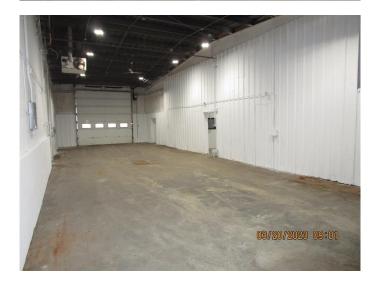

#### \$13

0 Bedroom, 0.00 Bathroom, Commercial on 1.95 Acres

Richmond Industrial Park, Grande Prairie, Alberta

Total Monthly Payment: \$2,867.58 + GST Main floor Shop/Office 1,600 sq.ft. + Second Floor Lunchroom/Washroom - 519 sq.ft. FOR LEASE: SHOP/OFFICE: high traffic location, easy access to 108 Street, visual exposure, 2,119 +/- sq. ft. in 10,308 +/- sq. ft. building on 1.95 acres. SHOP: drive-in (23'x43'6" +/-), One electric lift overhead door (12'x14'), LED lightning, one ceiling fan, overhead unit heater, one washroom. OFFICE: Large reception, one private office, carpet/vinyl plank flooring, painted walls, painted ceiling, new LED lighting, one washroom. 2nd Floor Office, Lunchroom or Boardroom: 519 sq.ft. (25'x20' +/-), laminate flooring, painted drywall walls, painted open beam ceilings, baseboard heat, washroom with shower/storage/washer and dryer hookups. PARKING: limited south area parking SIGNAGE: Pylon sign ZONING: IG -General Industrial LOCATION: Richmond Industrial Park RENT: \$2,295.58/month (\$13.00/sq. ft.) + GST NET COSTS: \$576.00/month (\$4.29/sq. ft x1,600 sq.ft.) + GST 2nd floor net costs free! UTILITIES: TENANT PAYS- Gas & Power through QPM. Included in NET COSTS-Water AVAILABLE: Negotiable. SUPPLEMENTS: Total Monthly Payment, Floor Plan. To obtain copies of SUPPLEMENTS not visible on this site please contact REALTOR ®. Measurements are +/and must be confirmed by recipient prior to being relied upon. It is the tenant/buyers responsibility to ensure use of the