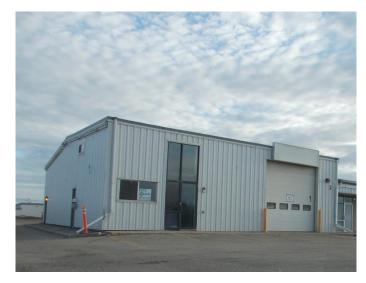

#### \$13

0 Bedroom, 0.00 Bathroom, Commercial on 1.95 Acres

Richmond Industrial Park, Grande Prairie, Alberta

Total Monthly Payment: \$2,867.58 + GST Main floor Shop/Office 1,600 sq.ft. + Second Floor Lunchroom/Washroom - 519 sq.ft. FOR LEASE: SHOP/OFFICE: high traffic location, easy access to 108 Street, visual exposure, 2,119 +/- sq. ft. in 10,308 +/- sq. ft. building on 1.95 acres. SHOP: drive-in (23'x43'6" +/-), One electric lift overhead door (12'x14'), LED lightning, one ceiling fan, overhead unit heater, one washroom. OFFICE: Large reception, one private office, carpet/vinyl plank flooring, painted walls, painted ceiling, new LED lighting, one washroom. 2nd Floor Office, Lunchroom or Boardroom: 519 sq.ft. (25'x20' +/-), laminate flooring, painted drywall walls, painted open beam ceilings, baseboard heat, washroom with shower/storage/washer and dryer hookups. PARKING: limited south area parking SIGNAGE: Pylon sign ZONING: IG -General Industrial LOCATION: Richmond Industrial Park RENT: \$2,295.58/month (\$13.00/sq. ft.) + GST NET COSTS: \$576.00/month (\$4.29/sq. ft x1,600 sq.ft.) + GST 2nd floor net costs free! UTILITIES: TENANT PAYS- Gas & Power through QPM. Included in NET COSTS-Water AVAILABLE: Negotiable. SUPPLEMENTS: Total Monthly Payment, Floor Plan. To obtain copies of SUPPLEMENTS not visible on this site please contact REALTOR ®. Measurements are +/and must be confirmed by recipient prior to being relied upon. It is the tenant/buyers responsibility to ensure use of the