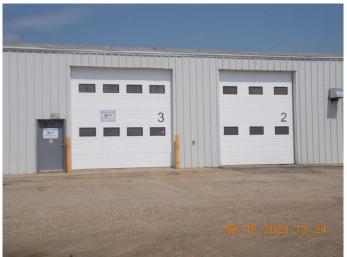

#### \$13

0 Bedroom, 0.00 Bathroom, Commercial on 1.95 Acres

Richmond Industrial Park, Grande Prairie, Alberta

Total Monthly Payment: \$2,867.58 + GST Main floor Shop/Office 1,600 sq.ft. + Second Floor Lunchroom/Washroom - 519 sq.ft. FOR LEASE: SHOP/OFFICE: high traffic location, easy access to 108 Street, visual exposure, 2,119 +/- sq. ft. in 10,308 +/- sq. ft. building on 1.95 acres. SHOP: drive-in (23'x43'6" +/-), One electric lift overhead door (12'x14'), LED lightning, one ceiling fan, overhead unit heater, one washroom. OFFICE: Large reception, one private office, carpet/vinyl plank flooring, painted walls, painted ceiling, new LED lighting, one washroom. 2nd Floor Office, Lunchroom or Boardroom: 519 sq.ft. (25'x20' +/-), laminate flooring, painted drywall walls, painted open beam ceilings, baseboard heat, washroom with shower/storage/washer and dryer hookups. PARKING: limited south area parking SIGNAGE: Pylon sign ZONING: IG -General Industrial LOCATION: Richmond Industrial Park RENT: \$2,295.58/month (\$13.00/sq. ft.) + GST NET COSTS: \$576.00/month (\$4.29/sq. ft x1,600 sq.ft.) + GST 2nd floor net costs free! UTILITIES: TENANT PAYS- Gas & Power through QPM. Included in NET COSTS-Water AVAILABLE: Negotiable. SUPPLEMENTS: Total Monthly Payment, Floor Plan. To obtain copies of SUPPLEMENTS not visible on this site please contact REALTOR ®. Measurements are +/and must be confirmed by recipient prior to being relied upon. It is the tenant/buyers responsibility to ensure use of the