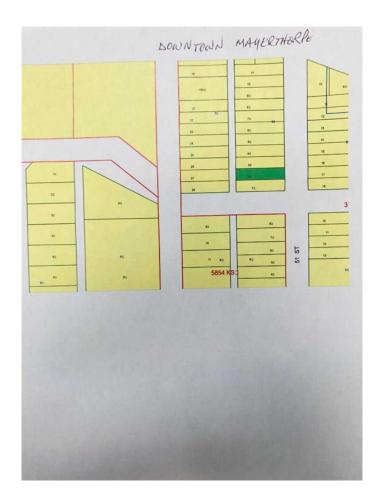

## \$19,000

0 Bedroom, 0.00 Bathroom, Land on 0.11 Acres

NONE, Mayerthorpe, Alberta

Downtown Mayerthorpe Commercial lot for sale. Lot is 4,620 sq.ft.