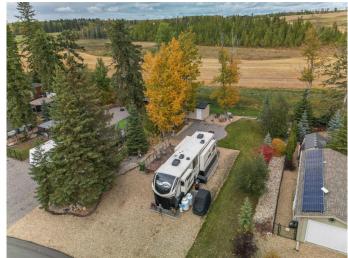

#### \$245,000

0 Bedroom, 0.00 Bathroom, Land on 0.14 Acres

Raymond Shores, Rural Ponoka County, Alberta

GET READY FOR LAKE LIFE with the family at Raymond Shores RV Resort on Gull Lake! You will not want to miss out on the chance to secure one of the few PREMIUM lots you can find at this resort. This one comes with a LUXURY 2019 385GK-R SOLITUDE. 38.5' 5TH WHEEL RV, skirted & insulated so you are set up for YEAR ROUND ENJOYMENT! A stunning custom unit that has been fully upgraded with all the bells and whistles from elegant crown moulding, a retractable tv/entertainment centre, to your power reclining, heated & MASSAGING theatre seats. You will never have to worry about storage, everywhere you look this unit has handy compartments including a pull out ottoman under the master bed, a massive pass-through storage area from the exterior, and an oversized closet in the master. Along with a cozy queen bed, you have a sleeper sofa in the living room, and the outdoor shed could easily be converted into a bunkhouse for guests. The RV has transferable on-site warranty until May 2026! Enjoy peace and tranquility in your beautifully landscaped lot, that backs onto a picturesque pasture where you watch the wildlife roam. Another rare feature of this lot is it sits next to an easement which adds even more space and privacy! The community features beautiful walking paths, a

#### **Exterior**

Lot Description Backs on to Park/Green Space, Garden, Lake, Landscaped, No

Neighbours Behind, Treed, Close to Clubhouse