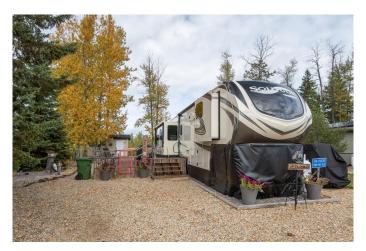

#### \$245,000

0 Bedroom, 0.00 Bathroom, Land on 0.14 Acres

Raymond Shores, Rural Ponoka County, Alberta

GET READY FOR LAKE LIFE with the family at Raymond Shores RV Resort on Gull Lake! You will not want to miss out on the chance to secure one of the few PREMIUM lots you can find at this resort. This one comes with a LUXURY 2019 385GK-R SOLITUDE. 38.5' 5TH WHEEL RV, skirted & insulated so you are set up for YEAR ROUND ENJOYMENT! A stunning custom unit that has been fully upgraded with all the bells and whistles from elegant crown moulding, a retractable tv/entertainment centre, to your power reclining, heated & MASSAGING theatre seats. You will never have to worry about storage, everywhere you look this unit has handy compartments including a pull out ottoman under the master bed, a massive pass-through storage area from the exterior, and an oversized closet in the master. Along with a cozy queen bed, you have a sleeper sofa in the living room, and the outdoor shed could easily be converted into a bunkhouse for guests. The RV has transferable on-site warranty until May 2026! Enjoy peace and tranquility in your beautifully landscaped lot, that backs onto a picturesque pasture where you watch the wildlife roam. Another rare feature of this lot is it sits next to an easement which adds even more space and privacy! The community features beautiful walking paths, a