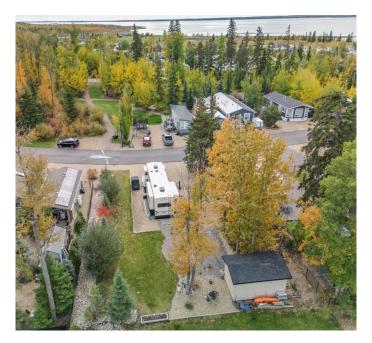

#### \$245,000

0 Bedroom, 0.00 Bathroom, Land on 0.14 Acres

Raymond Shores, Rural Ponoka County, Alberta

GET READY FOR LAKE LIFE with the family at Raymond Shores RV Resort on Gull Lake! You will not want to miss out on the chance to secure one of the few PREMIUM lots you can find at this resort. This one comes with a LUXURY 2019 385GK-R SOLITUDE. 38.5' 5TH WHEEL RV, skirted & insulated so you are set up for YEAR ROUND ENJOYMENT! A stunning custom unit that has been fully upgraded with all the bells and whistles from elegant crown moulding, a retractable tv/entertainment centre, to your power reclining, heated & MASSAGING theatre seats. You will never have to worry about storage, everywhere you look this unit has handy compartments including a pull out ottoman under the master bed, a massive pass-through storage area from the exterior, and an oversized closet in the master. Along with a cozy queen bed, you have a sleeper sofa in the living room, and the outdoor shed could easily be converted into a bunkhouse for guests. The RV has transferable on-site warranty until May 2026! Enjoy peace and tranquility in your beautifully landscaped lot, that backs onto a picturesque pasture where you watch the wildlife roam. Another rare feature of this lot is it sits next to an easement which adds even more space and privacy! The community features beautiful walking paths, a

clubhouse with an indoor pool/hot tub, fitness centre, theatre room and even a crafts room for the kids! Enjoy a game of pickle-ball at the courtyard or gather with friends at the community beach area. Access to the grounds is gated and conveniently operated with an app on your phone so no more having to meet your guests at the gate! Beat the rush for lake lots and book your showing today!

#### **Exterior**

Lot Description Backs on to Park/Green Space, Garden, Lake, Landscaped, No

Neighbours Behind, Treed, Close to Clubhouse