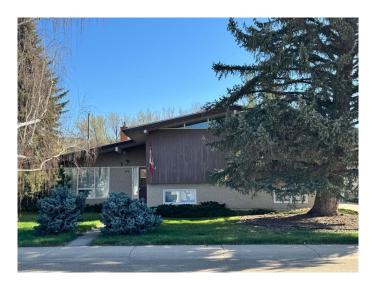

# \$369,000

4 Bedroom, 2.00 Bathroom, 1,370 sqft Residential on 0.23 Acres

Riverview Park, Drumheller, Alberta

Bang for your buck in Riverside! Come on in and feel right at home in this spacious split level design in one of Drumheller's most sought after communities. The unique architectural design of this home is appealing as is the ample parking and double garage. The main floor features expansive windows, large living room with fireplace, dining area with built ins, and a functional kitchen. Upstairs, you'll find 3 bedrooms- and the kids will fight over who gets the one with the secret reading nook! and a full bathroom. The lower level has a family room, another bedroom or office space, & laundry room. The basement houses utilities and storage. Outside, there is a mature yard with big trees and gardens. This is a gem...don't let it pass you by!