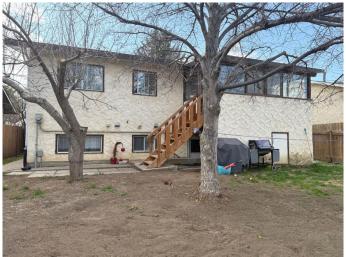

# **Exterior**

Exterior Features Private Yard

Lot Description Back Yard, Lawn

Roof Flat Torch Membrane
Construction Stucco, Wood Frame
Foundation Poured Concrete, Wood