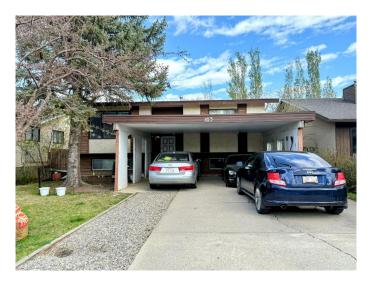

# \$398,000

5 Bedroom, 2.00 Bathroom, 1,214 sqft Residential on 0.12 Acres

Varsity Village, Lethbridge, Alberta

Here is an excellent investment opportunity on this 5 bedroom legally suited home located in a mature west side community close to schools, parks and shopping. The enclosed sunroom off the kitchen overlooks the spacious yard. There is plenty of covered parking out front for up and down suites. The roof was replaced in 2018.

#### **Amenities**

Parking Spaces 4

Parking Carport, Covered, Off Street, On Street, Parking Pad, See Remarks

Interior

Interior Features Laminate Counters

Appliances Dishwasher, Refrigerator, Stove(s), Washer, Washer/Dryer

# **Exterior**

Exterior Features Private Yard

Lot Description Back Yard, Lawn

Roof Flat Torch Membrane
Construction Stucco, Wood Frame
Foundation Poured Concrete, Wood