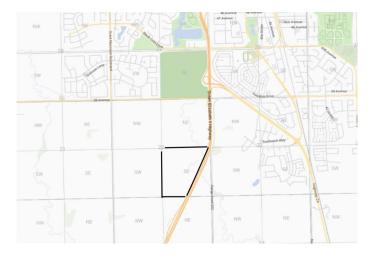

# \$135,000 - S.e Quarter Of Section 22 North Of Township Road 493 West Of Highway 2, Se 2, Leduc

MLS® #A2217617

#### \$135,000

0 Bedroom, 0.00 Bathroom, Land on 113.72 Acres

NONE, Leduc, Alberta

Looking for a great investment opportunity in the heart of Alberta's within city limits of Leduc. Look no further than this 1 acre of land with undivided interest group ownership in a 113.72-acre land parcel, which is 4 shares out of 454 shares "UNDIVIDED INTERST", presents a significant opportunity for future development. Strategically positioned along the boundary of Leduc City, the property holds strong potential for residential development. A key highlight is the 2015 approval by the City of Leduc for the Highway 2A Realignment Functional Planning, which includes an overpass highway running through this land. This infrastructure project enhances accessibility and connectivity, increasing the long-term value of the remaining parcel. Based on available information, the leftover portion of the land after the highway realignment could be suitable for residential purposes, aligning with Leduc's growth and urban expansion plans.

### **Community Information**

Address S.e Quarter Of Section 22 North Of Township Road 493 West Of

Highway 2, Se 2

Subdivision NONE City Leduc

County Leduc

Province Alberta

Postal Code T0E 0A0