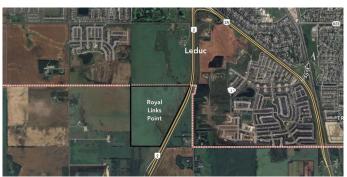

#### \$135,000

0 Bedroom, 0.00 Bathroom, Land on 113.72 Acres

NONE, Leduc, Alberta

Looking for a great investment opportunity in the heart of Alberta's within city limits of Leduc. Look no further than this 1 acre of land with undivided interest group ownership in a 113.72-acre land parcel, which is 4 shares out of 454 shares "UNDIVIDED INTERST", presents a significant opportunity for future development. Strategically positioned along the boundary of Leduc City, the property holds strong potential for residential development. A key highlight is the 2015 approval by the City of Leduc for the Highway 2A Realignment Functional Planning, which includes an overpass highway running through this land. This infrastructure project enhances accessibility and connectivity, increasing the long-term value of the remaining parcel. Based on available information, the leftover portion of the land after the highway realignment could be suitable for residential purposes, aligning with Leduc's growth and urban expansion plans.