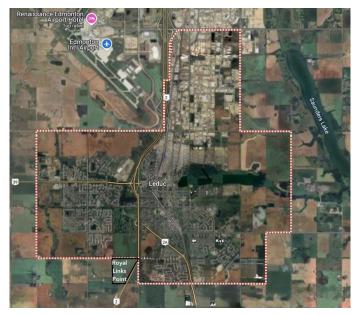

#### \$135,000

0 Bedroom, 0.00 Bathroom, Land on 113.72 Acres

NONE, Leduc, Alberta

Looking for a great investment opportunity in the heart of Alberta's within city limits of Leduc. Look no further than this 1 acre of land with undivided interest group ownership in a 113.72-acre land parcel, which is 4 shares out of 454 shares "UNDIVIDED INTERST", presents a significant opportunity for future development. Strategically positioned along the boundary of Leduc City, the property holds strong potential for residential development. A key highlight is the 2015 approval by the City of Leduc for the Highway 2A Realignment Functional Planning, which includes an overpass highway running through this land. This infrastructure project enhances accessibility and connectivity, increasing the long-term value of the remaining parcel. Based on available information, the leftover portion of the land after the highway realignment could be suitable for residential purposes, aligning with Leduc's growth and urban expansion plans.