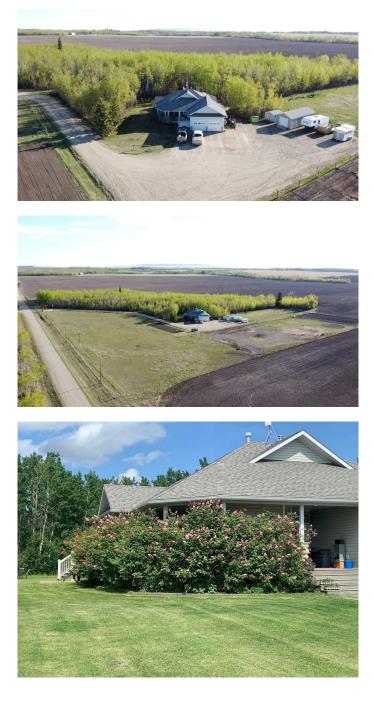

#### \$665,000

4 Bedroom, 3.00 Bathroom, 1,399 sqft Residential on 10.00 Acres

N/A, Beaverlodge, Alberta

Discover the perfect blend of rural serenity and modern comfort just 7.5 miles south of Beaverlodge, Alberta. This custom-built bungalow offers nearly 1,400 sq. ft. of thoughtfully designed living space, surrounded by breathtaking mountain views and wide-open skies.

Set up for equestrian enthusiasts, 10-acre property includes a 110' x 160' outdoor riding arena and several pasture areas. The spacious open-concept layout features 9' ceilings throughout, a large kitchen with rich dark maple cabinets, island, and generous counter spaceâ€"ideal for family living and entertaining.

### Large garden spot

Peaceful, private location with unbeatable views

This property truly offers the best of country living with modern touches. Don't miss your opportunity to call this incredible acreage home!