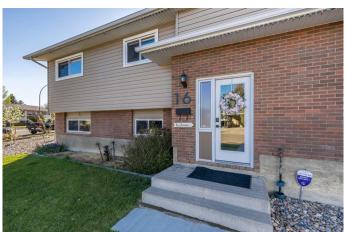

# \$464,900

6 Bedroom, 3.00 Bathroom, 2,025 sqft Residential on 0.13 Acres

Ross Glen, Medicine Hat, Alberta

Need more space for your growing or blended crew? This spacious split-level has room for everyoneâ€"and then some! Tucked into a great location near the coulees, parks, and walking paths, this home offers a super smart layout with flexibility for whatever your family needs. The main living room is a great size and flows into a super functional kitchen with loads of cabinetry, a big island, built-in microwave, handy work station, desk/charging station and pantry. There's also plenty of space for a full-sized dining tableâ€"perfect for gathering everyone around. Just a few steps up, you'll find three bedrooms, including a clever ensuite that doubles as a Jack & Jill-style 3-piece bath. Head up another level and you'II discover 2 bedroom and an office(or flex roomsâ€"think bedroom, gym, hobby space), another full bath, and a bonus room with access to a sweet balcony that you can watch the fireworks from and enjoy family time around the fire table. But waitâ€"there's more! The lower level offers an additional family room, a third bathroom, and a spacious bedroom!! This home truly gives you the freedom to make it work for your lifestyle. Outside, you'll love the fully fenced yard, raised garden beds for your green thumb, and a massive carportâ€"perfect for parking or even creating a covered hangout space. This home has been really well cared for, with thoughtful updates over the years like windows, paint, shingles, carpet, and underground sprinklers.

## **Exterior**

Exterior Features Private Yard

Lot Description Back Yard

Roof Asphalt Shingle
Construction Brick, Vinyl Siding
Foundation Poured Concrete