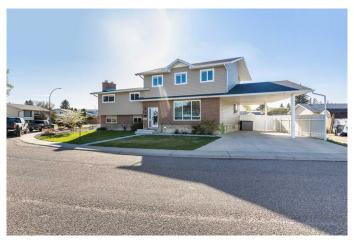

# \$464,900

6 Bedroom, 3.00 Bathroom, 2,025 sqft Residential on 0.13 Acres

Ross Glen, Medicine Hat, Alberta

Need more space for your growing or blended crew? This spacious split-level has room for everyoneâ€"and then some! Tucked into a great location near the coulees, parks, and walking paths, this home offers a super smart layout with flexibility for whatever your family needs. The main living room is a great size and flows into a super functional kitchen with loads of cabinetry, a big island, built-in microwave, handy work station, desk/charging station and pantry. There's also plenty of space for a full-sized dining tableâ€"perfect for gathering everyone around. Just a few steps up, you'll find three bedrooms, including a clever ensuite that doubles as a Jack & Jill-style 3-piece bath. Head up another level and you'II discover 2 bedroom and an office(or flex roomsâ€"think bedroom, gym, hobby space), another full bath, and a bonus room with access to a sweet balcony that you can watch the fireworks from and enjoy family time around the fire table. But waitâ€"there's more! The lower level offers an additional family room, a third bathroom, and a spacious bedroom!! This home truly gives you the freedom to make it work for your lifestyle. Outside, you'll love the fully fenced yard, raised garden beds for your green thumb, and a massive carportâ€"perfect for parking or even creating a covered hangout space. This home has been really well cared for, with thoughtful updates over the years like windows, paint, shingles, carpet, and underground sprinklers.

## **Essential Information**

MLS® # A2217435 Price \$464,900

Bedrooms 6

Bathrooms 3.00 Full Baths 3

Square Footage 2,025 Acres 0.13

Year Built 1976

Type Residential Sub-Type Detached

Style 4 Level Split

#### **Amenities**

Parking Spaces 4

Parking Carport

## **Exterior**

Exterior Features Private Yard

Lot Description Back Yard

Roof Asphalt Shingle
Construction Brick, Vinyl Siding
Foundation Poured Concrete